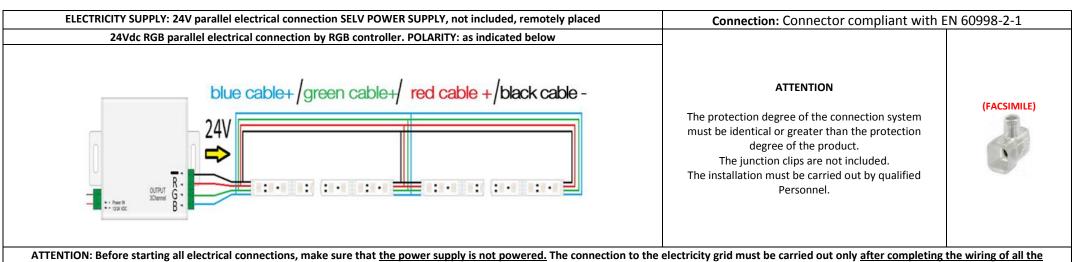

ATTENTION: Before starting all electrical connections, make sure that the power supply is not powered. The connection to the electricity grid must be carried out only after completing the wiring of all the components. If this simply rule is not respected, the lighting source will be irremediably damaged. The installation must be carried out by qualified personnel.