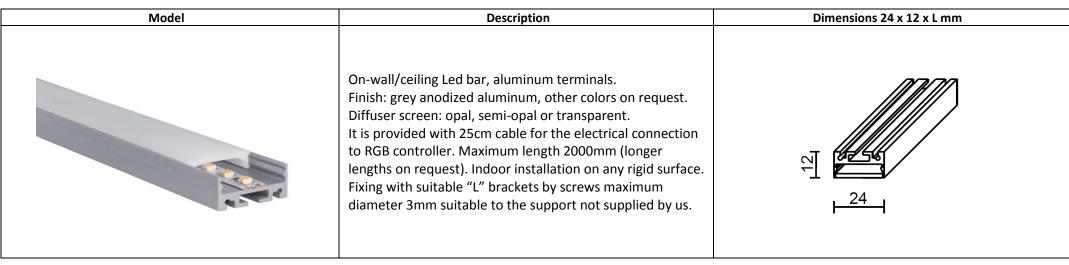

### Barra da appoggio BA1.NNN.CO.A.TO.FS

| N°<br>LED/m | W/m  | Lm/m<br>to the light<br>source | Luminous efficiency | Chromatic deviation | CRI | ☐ IP40                                       |         | R/V/B |     |  |
|-------------|------|--------------------------------|---------------------|---------------------|-----|----------------------------------------------|---------|-------|-----|--|
| 84          | 17,1 | -                              | -                   | -                   | -   | Not protected against the ingress of liquids | Diffuse | -     | RGB |  |

# Fixing by bracket ST.031.031 with screws maximum diameter 3mm Fixing by bracket ST.031.014 with screws maximum diameter 3mm Fixing by bracket ST.031.014 with screws maximum diameter 3mm 31x31x15