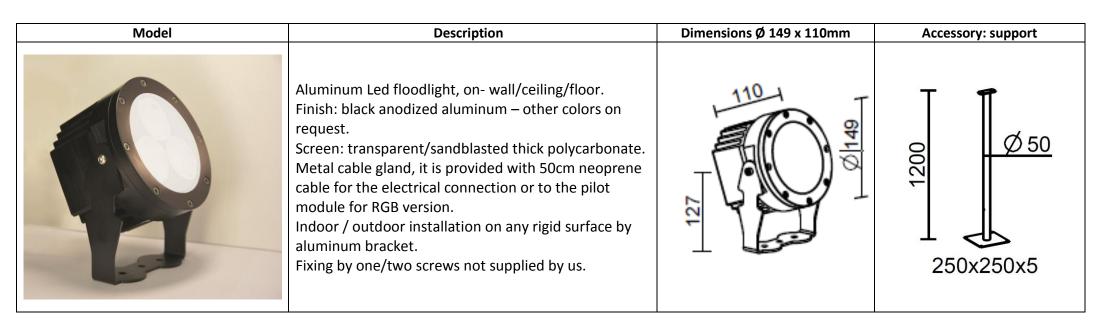

# INSTALLATION AND USE MANUAL

Fixing the Led luminaire with screws of maximum diameter 8mm

Carry out the electrical connection paying attention to the polarity

info@hiproject.it

Direct the Led luminaire and lock it with the screws M6