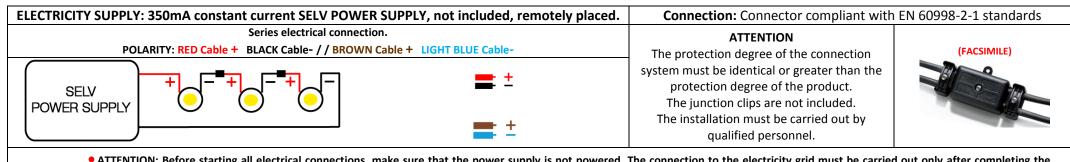

# INSTALLATION AND USE MANUAL

Fixing the Led luminaire with screws of maximum diameter 8mm

Carry out the electrical connection paying attention to the polarity

info@hiproject.it

Direct the Led luminaire and lock it with the screws M6