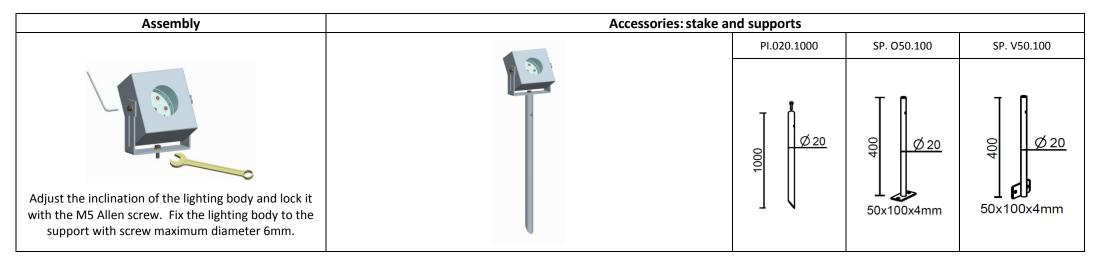

<sup>\*</sup>The above data refer to a temperature of 3000K

| Model | Description                                                                                                                                                                                                                                                                                                                                                                                                                              | Dimensions 100 x 100 x 56mm |
|-------|------------------------------------------------------------------------------------------------------------------------------------------------------------------------------------------------------------------------------------------------------------------------------------------------------------------------------------------------------------------------------------------------------------------------------------------|-----------------------------|
|       | On-ceiling/wall/floor/on a stake/on a support Led light body in aluminum. Finish: grey / black anodized, other colors on request. Screen: opal/transparent polycarbonate. It is provided with 50cm neoprene cable for the electrical connection to the remote power supply. Indoor/outdoor installation on any rigid surface with stainless steel bracket. Fixing by one 6mm diameter screw suitable to the support, not supplied by us. | 100x100                     |