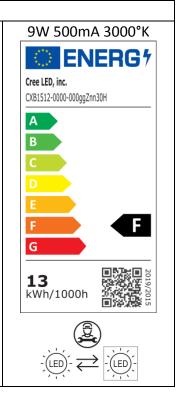

# CU.NN.020.OTA.FI

| N° LED | w | Lm<br>to the light<br>source | Luminous efficiency | Chromatic deviation | CRI | ÒÒ IP65                                                         | <u>A</u>    | R/V/B |   |                       |
|--------|---|------------------------------|---------------------|---------------------|-----|-----------------------------------------------------------------|-------------|-------|---|-----------------------|
| 01     | 9 | 1135                         | 125Lm W             | SDCM 2              | 80  | Total protection against dust and protection against water jets | 18°-36°-60° | -     | - | 2700K – 3000K – 4000K |

<sup>\*</sup>The above data refer to a temperature of 3000K

| Model | Description                                                                                                                                                                                                                                                                                                                                                                                                                              | Dimensions 100 x 100 x 56mm |
|-------|------------------------------------------------------------------------------------------------------------------------------------------------------------------------------------------------------------------------------------------------------------------------------------------------------------------------------------------------------------------------------------------------------------------------------------------|-----------------------------|
|       | On-ceiling/wall/floor/on a stake/on a support Led light body in aluminum. Finish: grey / black anodized, other colors on request. Screen: opal/transparent polycarbonate. It is provided with 50cm neoprene cable for the electrical connection to the remote power supply. Indoor/outdoor installation on any rigid surface with stainless steel bracket. Fixing by one 6mm diameter screw suitable to the support, not supplied by us. | 100x100                     |