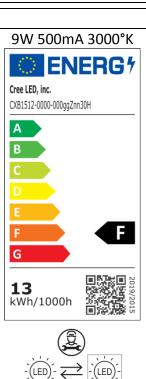

# CI.NN.060.OTA.FI

| N° LED | w   | Lm<br>to the light<br>source | Luminous<br>efficiency | Chromatic<br>deviation | CRI                                                                    | 八 IP40 | $\triangleleft$     | <b>R / V / B</b> |   |                       |
|--------|-----|------------------------------|------------------------|------------------------|------------------------------------------------------------------------|--------|---------------------|------------------|---|-----------------------|
| 01     | 6,3 | 750                          | 125Lm W                | SDCM 2                 | 80 protection against solid bodies<br>with a diameter greater than 1mm |        | DIFFUSE 18°-36°-60° | -                | - | 2700K – 3000K – 4000K |

\* The above data refer to a temperature of 3000K

| Model | Description                                                                                                                                                                                                                                                                                                                                                                                                                                                       | Dimensions 100 x 100 x 31 mm |  |  |
|-------|-------------------------------------------------------------------------------------------------------------------------------------------------------------------------------------------------------------------------------------------------------------------------------------------------------------------------------------------------------------------------------------------------------------------------------------------------------------------|------------------------------|--|--|
|       | On-ceiling Led light body in aluminum.<br>Finish: white RAL 9016 varnished – other colors on request.<br>Screen: transparent polycarbonate.<br>It is provided with 50cm bipolar cable for the electrical connection<br>to the remote power supply.<br>Indoor installation on any rigid flat surface.<br>Fixing of the support element of the lighting body by two<br>countersunk screws suitable to the support with maximum<br>diameter 5mm, not supplied by us. | E 100x100                    |  |  |