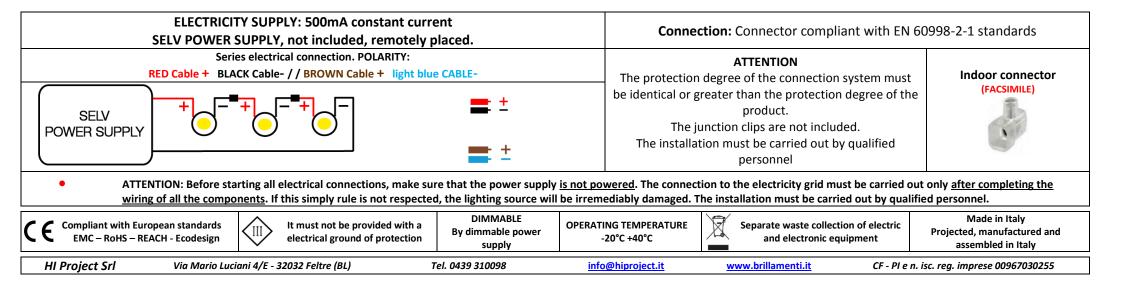

#### WARNINGS:

- The power supply voltage must be removed during the installation and during any operation.
- The appliance must not be modified or tampered with in any way. Every modification can compromise the safety of the appliance, making it dangerous.

\* The above data refer to a temperature of 3000K

| Model | Description                                                                                                                                                                                                                                                                                                                                                                                                                                                       | Dimensions 100 x 100 x 31 mm |  |  |
|-------|-------------------------------------------------------------------------------------------------------------------------------------------------------------------------------------------------------------------------------------------------------------------------------------------------------------------------------------------------------------------------------------------------------------------------------------------------------------------|------------------------------|--|--|
|       | On-ceiling Led light body in aluminum.<br>Finish: white RAL 9016 varnished – other colors on request.<br>Screen: transparent polycarbonate.<br>It is provided with 50cm bipolar cable for the electrical connection<br>to the remote power supply.<br>Indoor installation on any rigid flat surface.<br>Fixing of the support element of the lighting body by two<br>countersunk screws suitable to the support with maximum<br>diameter 5mm, not supplied by us. | E 100x100                    |  |  |