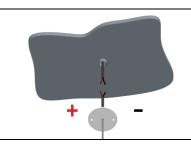

### INSTALLATION AND USE MANUAL

Define the length of the suspension and fix the cable stopper on the cable of the suspension by screwing the screw.

Carry out the electrical connection respecting the polarity cables