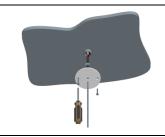

### INSTALLATION AND USE MANUAL

Define the length of the suspension and fix the cable stopper on the cable of the suspension by screwing the screw.

Carry out the electrical connection respecting the polarity cables

Fix the rosette by screws with maximum diameter 4mm.