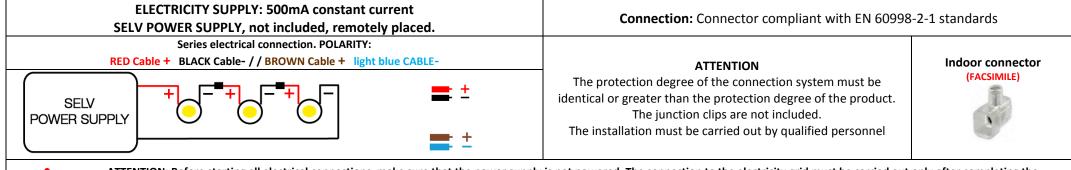

### INSTALLATION AND USE MANUAL

Define the length of the suspension and fix the cable stopper on the cable of the suspension by screwing the screw.

Carry out the electrical connection respecting the polarity cables