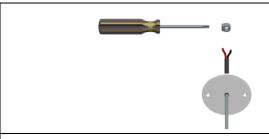

meter 4mm suitable to the fixing support, not supplied by us. | 1 (9) (9) (9) (9) (9) (9) (9) (9) (9) (9) | Ø60x2mm           |



ATTENTION: Before starting all electrical connections, make sure that the power supply is not powered. The connection to the electricity grid must be carried out only after completing the wiring of all the components. If this simply rule is not respected, the lighting source will be irremediably damaged. The installation must be carried out by qualified personnel.





It must not be provided with a electrical ground of protection

DIMMABLE By dimmable power supply

OPERATING TEMPERATURE
-20°C +40°C



Separate waste collection of electric and electronic equipment

Made in Italy
Projected, manufactured and
assembled in Italy



### INSTALLATION AND USE MANUAL



Define the length of the suspension and fix the cable stopper on the cable of the suspension by screwing the screw.



Carry out the electrical connection respecting the polarity cables



Fix the rosette by screws with maximum diameter 4mm.

#### **WARNING AND PROVISIONS**

#### ATTENTION!

The appliance safety is guaranteed only by respecting, both during installation and employment phase, of the following instructions. It is therefore necessary to archive the present document.

#### WARNINGS:

- The power supply voltage must be removed during the installation and during any operation.
- The appliance must not be modified or tampered with in any way. Every modification can compromise the safety of the appliance, making it dangerous.

  Hi.Project srl refuses any responsibility for modi