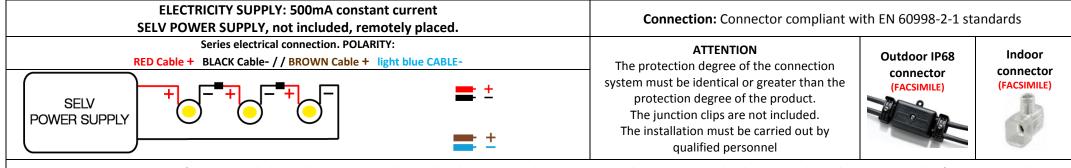

-------------------------------------------------------------------------------------------------------------------------------------------------------------------------------------------------------------------------------------------------------------------------------------------------------------------------------|-----------------------------|-----------------------|--|--|
|       | Hanging Led light body in aluminum. Finish: white RAL 9016 varnished, other colors on request. Screen: transparent polycarbonate. It is provided with 2m transparent carrying cable for the electrical connection to the remote power supply. Indoor installation on any rigid surface. Fixing with two screws not supplied by us, with specific rosette. | Ø 80<br>2<br>100x100        | Ø80x2mm               |  |  |



ATTENTION: Before starting all electrical connections, make sure that the power supply is not powered. The connection to the electricity grid must be carried out only after completing the wiring of all the components. If this simply rule is not respected, the lighting source will be irremediably damaged. The installation must be carried out by qualified personnel.



**Compliant with European standards** EMC - RoHS - REACH - Ecodesign



It must not be provided with a electrical ground of protection

DIMMABLE By dimmable power supply

**OPERATING TEMPERATURE** -20°C +40°C

info@hiproject.it



www.brillamenti.it

Separate waste collection of electric and electronic equipment

Made in Italy Projected, manufactured and assembled in Italy



## INSTALLATION AND USE MANUAL



### WARNING AND