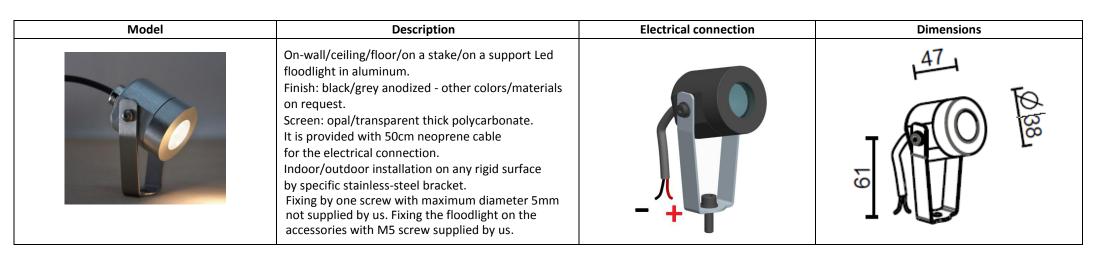

# INSTALLATION AND USE MANUAL

| Fixing of the led lighting body with 5 mm diameter screw | Accessories                                      |                                                  |                                                  |                                                   |                                                         |                                                                         |                                    |  |  |  |
|----------------------------------------------------------|--------------------------------------------------|--------------------------------------------------|--------------------------------------------------|---------------------------------------------------|---------------------------------------------------------|-------------------------------------------------------------------------|------------------------------------|--|--|--|
| <b>n</b>                                                 | BC.015.010                                       | SP.030.030                                       | SP.045.050                                       | SP.O45.090                                        | SP.V45.090                                              | SP.015.210                                                              | PI.015.800                         |  |  |  |
|                                                          | Friction socket                                  | Support spacer                                   | Socket-spacer for the electrical connections     | T 6                                               |                                                         |                                                                         |                                    |  |  |  |
|                                                          | Ø15x9.5mm                                        | Ø30x30mm                                         | Ø45x50mm                                         | Ø 15<br>45x90x3mm                                 | Ø 15<br>45x90x3mm                                       | Ø 15   S   S   S   S   S   S   S   S   S                                | 8 Ø 15                             |  |  |  |
| Adjust the inclination with the Allen key for M4 screw   | Fixing of the socket by screws with 5mm diameter | Fixing of the spacer by screws with 5mm diameter | Fixing of the spacer by screws with 5mm diameter | Fixing of the support by screws with 5mm diameter | Fixing of the support<br>by screws with 5mm<br>diameter | Support fixing: cemented on the support element with hole diameter 20mm | Stake fixing: embedded in the soil |  |  |  |