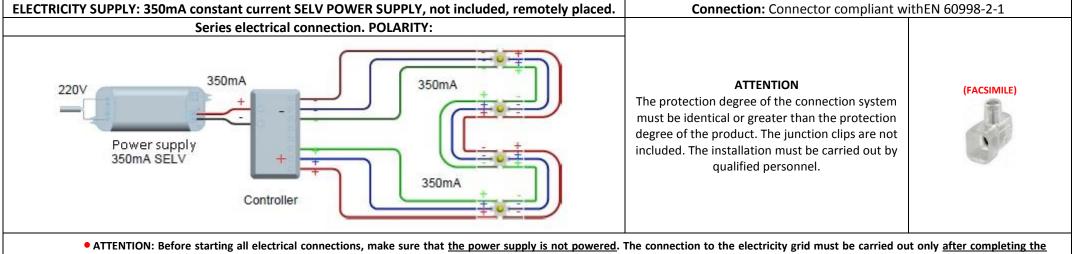

# INSTALLATION AND USE MANUAL

| Fixing of the led lighting body with 5 mm diameter screw | Accessories                                      |                                                  |                                                  |                                                   |                                                         |                                                                         |                                    |  |  |  |
|----------------------------------------------------------|--------------------------------------------------|--------------------------------------------------|--------------------------------------------------|---------------------------------------------------|---------------------------------------------------------|-------------------------------------------------------------------------|------------------------------------|--|--|--|
| <b>n</b>                                                 | BC.015.010                                       | SP.030.030                                       | SP.045.050                                       | SP.O45.090                                        | SP.V45.090                                              | SP.015.210                                                              | PI.015.800                         |  |  |  |
|                                                          | Friction socket                                  | Support spacer                                   | Socket-spacer for the electrical connections     | T 6                                               |                                                         |                                                                         |                                    |  |  |  |
|                                                          | Ø15x9.5mm                                        | Ø30x30mm                                         | Ø45x50mm                                         | Ø 15<br>45x90x3mm                                 | Ø 15<br>45x90x3mm                                       | Ø 15   S   S   S   S   S   S   S   S   S                                | 8 Ø 15                             |  |  |  |
| Adjust the inclination with the Allen key for M4 screw   | Fixing of the socket by screws with 5mm diameter | Fixing of the spacer by screws with 5mm diameter | Fixing of the spacer by screws with 5mm diameter | Fixing of the support by screws with 5mm diameter | Fixing of the support<br>by screws with 5mm<br>diameter | Support fixing: cemented on the support element with hole diameter 20mm | Stake fixing: embedded in the soil |  |  |  |