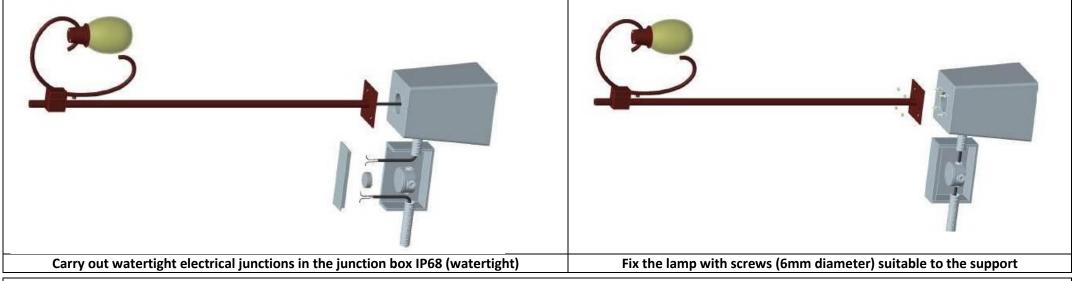

-------------------------------------------------------------------------------------|-------------------------------------------------------------------------------------------------|--|--|--|
|       | On-floor Led lamp. Finish: dark bronze color varnished,<br>diffusor: "pulegoso" blown glass, light amber color<br>(with air bubbles incorporated in the thickness of the<br>glass). It is provided with 1 m bipolar cable for the<br>electrical connection. Indoor/outdoor floor installation<br>on any rigid and stable support sized not less than<br>150mmX150mm. Fixing by four screws, suitable to the<br>support, with 6mm diameter not supplied by us. | $ \begin{array}{c} 300\\ Bubble\\ \emptyset125 \times 160h\\ \emptyset25\\ H=1300 \end{array} $ |  |  |  |





## **INSTALLATION AND USE MANUAL**



### WARNING AND PROVISIONS

#### ATTENTION!

The appliance safety is guaranteed only by respecting, both during installation and employment phase, of the following instructions. It is therefore necessary to archive the present document.

#### WARNINGS:

- The power supply voltage must be removed during the installation and during any operation.
- The appliance must not be modified or tampered with in any way. Every modification can compromise the safety of the appliance, making it dangerous.

Hi.Project srl refuses any responsibility for modified or tampered with products. Modifications or tampering with the product, if not authorized by the company (Hi.Project s.r.l.), nullify any direct and indirect responsibility of the manufacturer as well as the warranty.

- The appliance is free fr