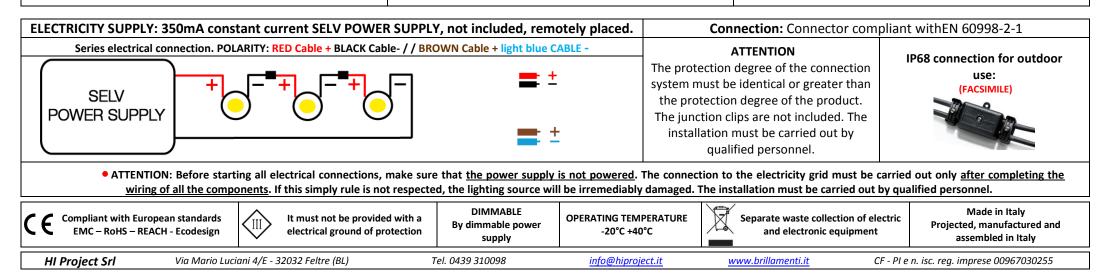

-----------------------------------------------------------------------------------------------------------------------------|-------------------------------------------------------------------------------------------------|--|--|--|
|       | On-floor Led lamp. Finish: dark bronze color varnished,<br>diffusor: "pulegoso" blown glass, light amber color<br>(with air bubbles incorporated in the thickness of the<br>glass). It is provided with 1 m bipolar cable for the<br>electrical connection. Indoor/outdoor floor installation<br>on any rigid and stable support sized not less than<br>150mmX150mm. Fixing by four screws, suitable to the<br>support, with 6mm diameter not supplied by us. | $ \begin{array}{c} 300\\ Bubble\\ \emptyset125 \times 160h\\ \emptyset25\\ H=1300 \end{array} $ |  |  |  |





## **INSTALLATION AND USE MANUAL**



### WARNING AND PROVISIONS

#### ATTENTION!

The appliance safety is guaranteed only by respecting, both during installation and employment phase, of the following instructions. It is therefore necessary to archive the present document.

#### WARNINGS:

- The power supply voltage must be removed during the installation and during any operation.
- The appliance must not be modified or tampered with in any way. Every modification can compromise the safety of the appliance, making it dangerous.

Hi.Project srl refuses any responsibility for modified or tampered with products. Modifications or tampering with the product, if not authorized by the company (Hi.Project s.r.l.), nullify any direct and indirect responsibility of the manufacturer as well as t