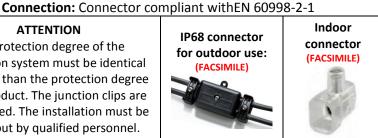

### **ATTENTION**

The protection degree of the connection system must be identical or greater than the protection degree of the product. The junction clips are not included. The installation must be carried out by qualified personnel.