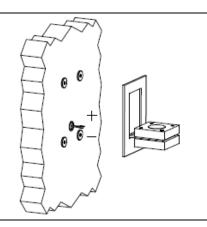

# ELECTRICITY SUPPLY: 350mA constant current SELV POWER SUPPLY, not included, remotely placed. Series electrical connection. POLARITY: RED Cable + BLACK Cable - / BROWN Cable + light blue CABLE -

## INSTALLATION AND USE MANUAL

Mark the fixing points of the magnets through the template supplied by us

Fix the magnets to the wall with countersunk screws 4mm diameter (screws not supplied by us).

Carry out the electrical connection paying attention to the polarity of the cables.

Lean the lamp on the magnets, making sure that they insert into the specific housings.