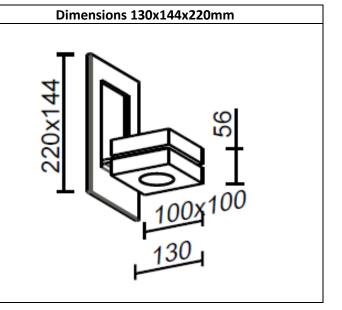

Indoor/outdoor installation on any rigid plane surface.

Mounting through four magnets fixed directly to the wall with countersunk screws diameter 4mm (max. 5mm).