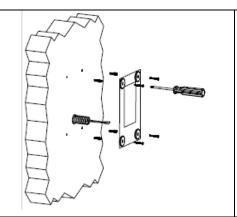

Indoor/outdoor installation on any rigid plane surface.

Mounting through four magnets fixed directly to the wall with countersunk screws diameter 4mm (max. 5mm).

## INSTALLATION AND USE MANUAL

Mark the fixing points of the magnets through the template supplied by us

Fix the magnets to the wall with countersunk screws 4mm diameter (screws not supplied by us).

Carry out the electrical connection paying attention to the polarity of the cables.