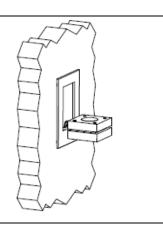

Indoor/outdoor installation on any rigid plane surface.

Mounting through four magnets fixed directly to the wall with countersunk screws diameter 4mm (max. 5mm).

## INSTALLATION AND USE MANUAL

Mark the fixing points of the magnets through the template supplied by us

Fix the magnets to the wall with countersunk screws 4mm diameter (screws not supplied by us).

Carry out the electrical connection paying attention to the polarity of the cables.

Lean the lamp on the magnets, making sure that they insert into the specific housings.