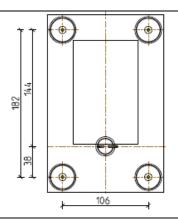

Indoor/outdoor installation on any rigid plane surface.

Mounting through four magnets fixed directly to the wall with countersunk screws diameter 4mm (max. 5mm).

## INSTALLATION AND USE MANUAL

Mark the fixing points of the magnets through the template supplied by us

Fix the magnets to the wall with countersunk screws 4mm diameter (screws not supplied by us).

Carry out the electrical connection paying attention to the polarity of the cables.