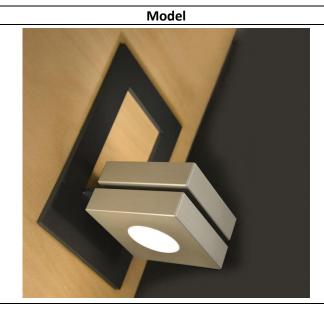

Description

The above data refer to a temperature of 3000k

On-wall Led light body in aluminum.

Finish: customized ral varnished.

screen: opal/transparent polycarbonate.

It is provided with 25cm bipolar cable for the electrical connection.

Indoor/outdoor installation on any rigid plane surface.

Mounting through four magnets fixed directly to the wall with countersunk screws diameter 4mm (max. 5mm).