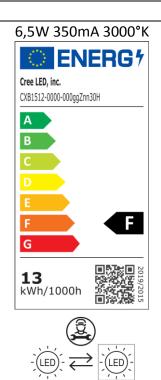

## KL.NN.010.OTA.FI KL.NN.010.OTA.FI

| <b>N° LED</b><br>(double emission) | w            | Lm<br>to the light<br>source | Luminous<br>efficiency | Chromatic deviation | CRI | () IP55                                     | $\checkmark$ | <b>R / V / B</b> |   |                       |
|------------------------------------|--------------|------------------------------|------------------------|---------------------|-----|---------------------------------------------|--------------|------------------|---|-----------------------|
| <b>↑01+</b> ↓01                    | 个6,5+↓6,5=13 | 795                          | 120Lm W                | SDCM 2              | 80  | dust protection,<br>splash water protection | 18°-36°-60°  | -                | - | 2700K – 3000K – 4000K |

The above data refer to a temperature of 3000k

| Model | Description                                                                                                                                                                                                                                                                                                                                     | Dimensions 110 x 145 x 60mm |  |  |
|-------|-------------------------------------------------------------------------------------------------------------------------------------------------------------------------------------------------------------------------------------------------------------------------------------------------------------------------------------------------|-----------------------------|--|--|
|       | On-wall Led light body in aluminum and wood.<br>Finish: untreated larch wood, screen:<br>opal/transparent polycarbonate.<br>It is provided with 25cm bipolar cable for the<br>electrical connection.<br>Indoor/outdoor installation on any rigid plane<br>surface.<br>Fixing by two countersunk screws with 4mm<br>diameter not supplied by us. | 110x110 145 145             |  |  |