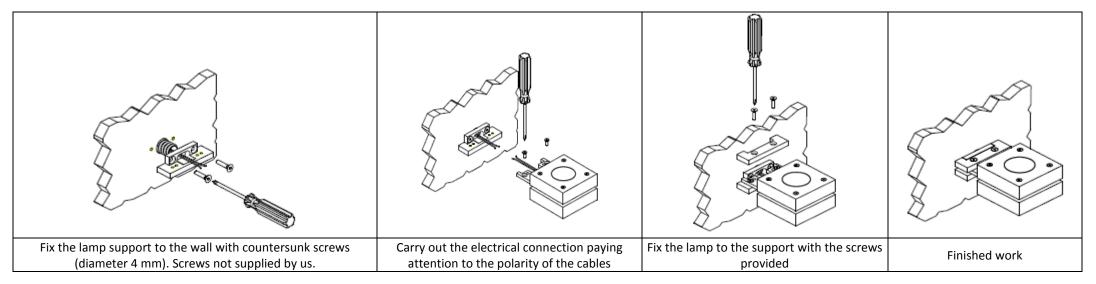

The above data refer to a temperature of 3000k

| Model | Description                                                                                                                                                                                                                                                                                                                                     | Dimensions 110 x 145 x 60mm |  |  |
|-------|-------------------------------------------------------------------------------------------------------------------------------------------------------------------------------------------------------------------------------------------------------------------------------------------------------------------------------------------------|-----------------------------|--|--|
|       | On-wall Led light body in aluminum and wood.<br>Finish: untreated larch wood, screen:<br>opal/transparent polycarbonate.<br>It is provided with 25cm bipolar cable for the<br>electrical connection.<br>Indoor/outdoor installation on any rigid plane<br>surface.<br>Fixing by two countersunk screws with 4mm<br>diameter not supplied by us. | 110x110 145 145             |  |  |