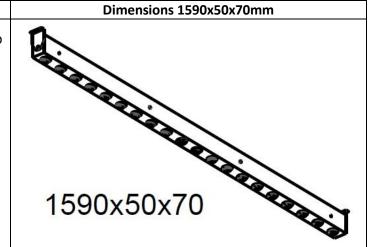

## Description

Steel Led light body available in two versions: countertop wall/ceiling or suspended by two steel cables.

Number 20 LED mounted on heads that can be independently adjusted in all directions by 20°.