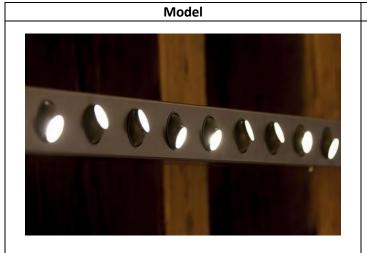

## Description

Steel Led light body available in two versions: countertop wall/ceiling or suspended by two steel cables.

Number 20 LED mounted on heads that can be independently adjusted in all directions by 20°.

Finish: black varnished, other colors on request.

It is provided with 25cm bipolar cable for the electrical connection, for the suspended application, it is provided with 2 meters cable: transparent or covered by colored tissue (black, red or streaked grey).