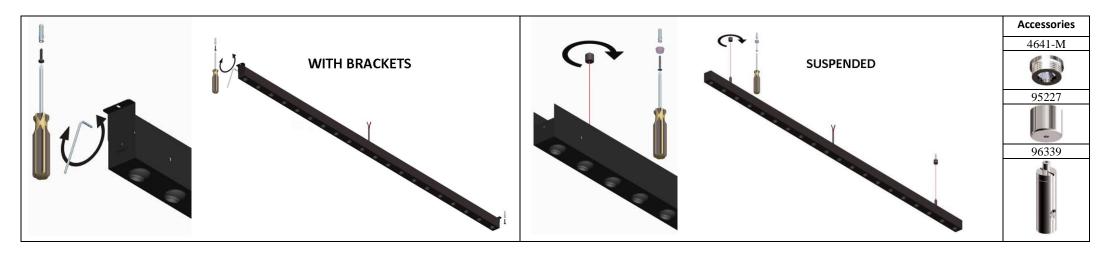

## Description

Steel Led light body available in two versions: countertop wall/ceiling or suspended by two steel cables.

Number 20 LED mounted on heads that can be independently adjusted in all directions by 20°.

Indoor installation on any plane rigid surface.

Fixing: if it is suspended by two steel cables and/or by two screws, suitable to the support, not supplied by us.