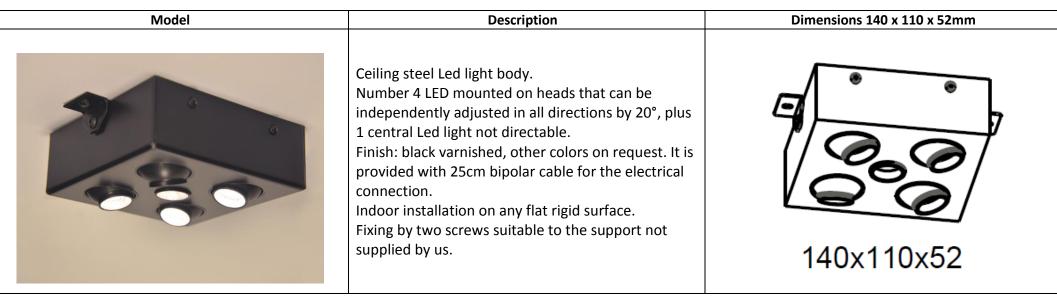

# Museum

# *MU.NN.040.OTA.FI*

| N° LED | w       | Lm<br>to the light<br>source | Luminous efficiency | Chromatic deviation | CRI  | ☐ IP20        | 4              | R/V/B |   | _                     |
|--------|---------|------------------------------|---------------------|---------------------|------|---------------|----------------|-------|---|-----------------------|
| 01x5   | 1,2x5=6 | 110                          | 92 LmW              | SDCM 2              | > 80 | No protection | 7° - 25° - 40° | • • • | - | 2700K – 3000K – 4000K |