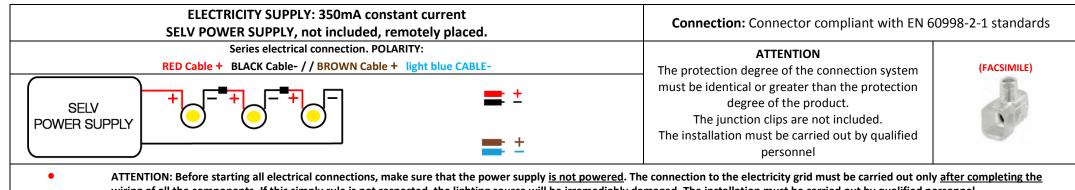

# Museum

# *MU.NN.040.OTA.FI*

| N° LED | w       | Lm<br>to the light<br>source | Luminous efficiency | Chromatic deviation | CRI  | ☐ IP20        | 4              | R/V/B |   | _                     |
|--------|---------|------------------------------|---------------------|---------------------|------|---------------|----------------|-------|---|-----------------------|
| 01x5   | 1,2x5=6 | 110                          | 92 LmW              | SDCM 2              | > 80 | No protection | 7° - 25° - 40° | • • • | - | 2700K – 3000K – 4000K |