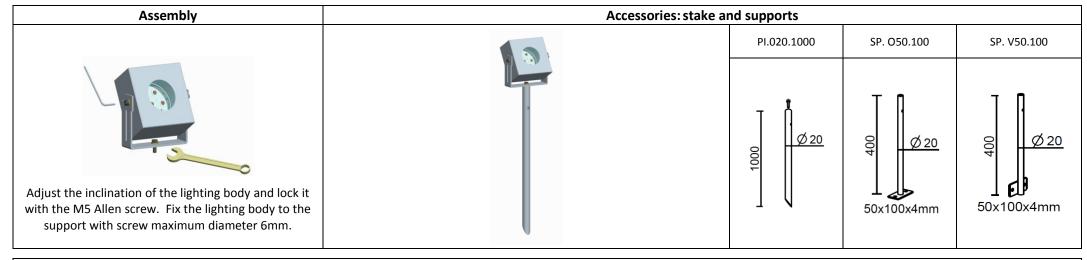

| Model | Description                                                                                                                                                                                                                                                                                                                                                                                                                                           | Dimensions 100 x 100 x 56mm |
|-------|-------------------------------------------------------------------------------------------------------------------------------------------------------------------------------------------------------------------------------------------------------------------------------------------------------------------------------------------------------------------------------------------------------------------------------------------------------|-----------------------------|
|       | On-ceiling/wall/floor/on a stake/on a support Led light body in<br>aluminum. Finish: grey / black anodized, other colors on request.<br>Screen: opal/transparent polycarbonate.<br>It is provided with 50cm neoprene cable for the electrical connection<br>to the remote power supply.<br>Indoor installation on any rigid surface with stainless steel bracket.<br>Fixing by one 6mm diameter screw suitable to the support, not<br>supplied by us. | 56,<br>52<br>100x100        |