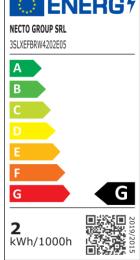

# Barra da appoggio BA2.NNN.CO.A.TO.FS

| N°<br>LED/m | W/m  | Lm/m<br>to the light<br>source | Luminous<br>Efficiency | Chromatic deviation | CRI |                                              | IP40 | 4       | R/V/B |     |  |
|-------------|------|--------------------------------|------------------------|---------------------|-----|----------------------------------------------|------|---------|-------|-----|--|
| 84          | 17,1 | -                              | -                      | ı                   | -   | Not protected against the ingress of liquids |      | Diffuse | -     | RGB |  |

# 17,1Wm 5050 84 LEDm RGB