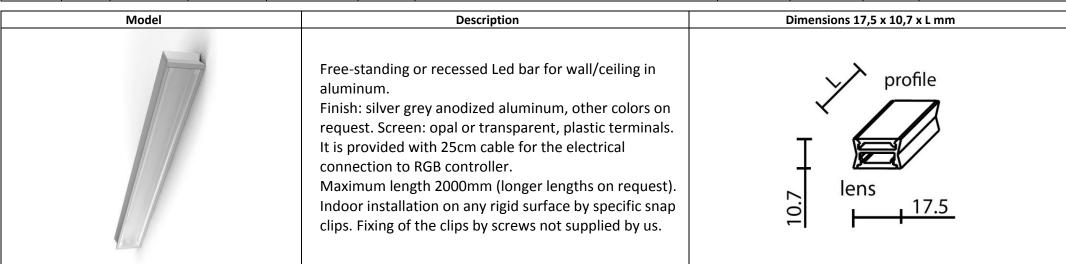

# Barra da appoggio BA2.NNN.CO.A.TO.FS

| N°<br>LED/m | W/m  | Lm/m<br>to the light<br>source | Luminous<br>Efficiency | Chromatic deviation | CRI |                                              | IP40 | 4       | R/V/B |     |  |
|-------------|------|--------------------------------|------------------------|---------------------|-----|----------------------------------------------|------|---------|-------|-----|--|
| 84          | 17,1 | -                              | -                      | ı                   | -   | Not protected against the ingress of liquids |      | Diffuse | -     | RGB |  |

# Fixing by clip GR.013.003 with screws maximum diameter 3mm

13x3x40

# 17,1Wm 5050 84 LEDm RGB