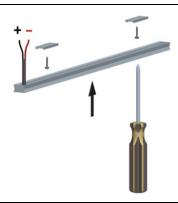

ATTENTION: Before starting all electrical connections, make sure that the power supply is not powered. The connection to the electricity grid must be carried out only after completing the wiring of all the components. If this simply rule is not respected, the lighting source will be irremediably damaged. The installation must be carried out by qualified personnel.

# Fixing by clip GR.013.003 with screws maximum diameter 3mm

13x3x40