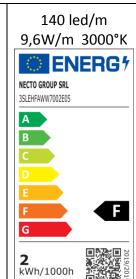

# Barra da appoggio BA2.NNN.CO.A.TO.FS

| N°<br>LED/m | W/m  | Lm/m<br>to the light source | Luminous efficiency | Chromatic deviation | CRI          | iP4                 | )                         | $\triangle$ | R/V/B |   |                       |
|-------------|------|-----------------------------|---------------------|---------------------|--------------|---------------------|---------------------------|-------------|-------|---|-----------------------|
| 140         | 9,6  | 1224                        | >140Lm W            | SDCM 3              | 80-90        | Not protected again | st the ingress of liquids | Diffuse     | -     | - | 2700K - 3000K - 4000K |
| 140         | 14,4 | 1802                        | >140Lm W            | SDCM 3              | 80 – 90 – 95 | Not protected again | st the ingress of liquids | Diffuse     | -     | - | 2700K - 3000K - 4000K |
| 210         | 14,4 | 1836                        | >140Lm W            | SDCM3               | 80           | Not protected again | st the ingress of liquids | Diffuse     | -     | 1 | 2700K - 3000K - 4000K |

<sup>\*</sup>The above data refer to a temperature of 3000K

• ATTENTION: Before starting all electrical connections, make sure that the power supply is not powered. The connection to the electricity grid must be carried out only after completing the wiring of all the components. If this simply rule is not respected, the lighting source will be irremediably damaged. The installation must be carried out by qualified personnel.