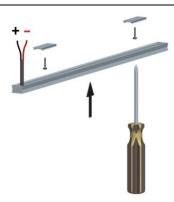

## Fixing by clip GR.013.003 with screws maximum diameter 3mm

<sup>\*</sup>The above data refer to a temperature of 3000K

• ATTENTION: Before starting all electrical connections, make sure that the power supply is not powered. The connection to the electricity grid must be carried out only after completing the wiring of all the components. If this simply rule is not respected, the lighting source will be irremediably damaged. The installation must be carried out by qualified personnel.