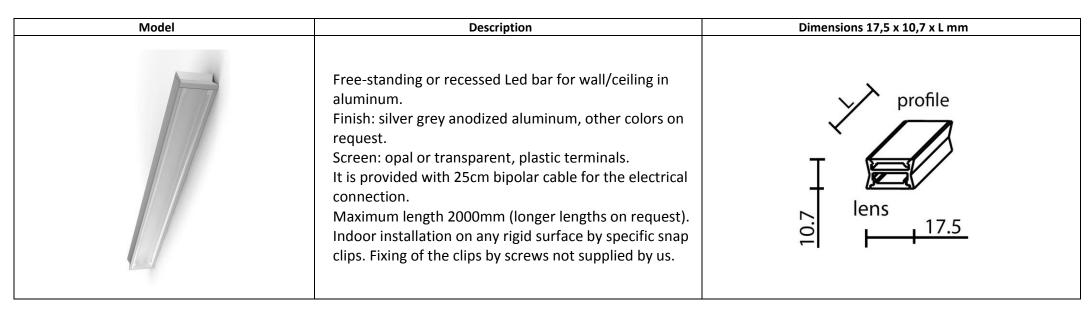

|---------------------|---------------------------|-------------|-------|---|-----------------------|
| 140         | 9,6  | 1224                        | >140Lm W            | SDCM 3              | 80-90        | Not protected again | st the ingress of liquids | Diffuse     | -     | - | 2700K - 3000K - 4000K |
| 140         | 14,4 | 1802                        | >140Lm W            | SDCM 3              | 80 – 90 – 95 | Not protected again | st the ingress of liquids | Diffuse     | -     | - | 2700K - 3000K - 4000K |
| 210         | 14,4 | 1836                        | >140Lm W            | SDCM3               | 80           | Not protected again | st the ingress of liquids | Diffuse     | -     | 1 | 2700K - 3000K - 4000K |

<sup>\*</sup>The above data refer to a temperature of 3000K





• ATTENTION: Before starting all electrical connections, make sure that the power supply is not powered. The connection to the electricity grid must be carried out only after completing the wiring of all the components. If this simply rule is not respected, the lighting source will be irremediably damaged. The installation must be carried out by qualified personnel.



Compliant with European standards EMC – RoHS – REACH - Ecodesign



It must not be provided with a electrical ground of protection

DIMMABLE By dimmable power supply

OPERATING TEMPERATURE -20°C +40°C



Separate waste collection of electric and electronic equipment

Made in Italy
Projected, manufactured and
assembled in Italy

HI Project Srl

Via Mario Luciani 4/E - 32032 Feltre (BL)

Tel. 0439 310098

info@hiproject.it