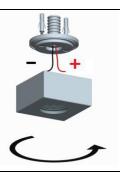

## INSTALLATION AND USE MANUAL

Fixing the rosette to the ceiling with countersunk screws maximum diameter 5mm

Carry out the electrical connection paying attention to the cables polarity, rotate the lighting body two or three turns anticlockwise before screwing it on the rosette