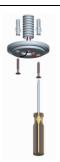

## INSTALLATION AND USE MANUAL

Fixing the rosette to the ceiling with countersunk screws maximum diameter 5mm

Carry out the electrical connection paying attention to the cables polarity, rotate the lighting body two or three turns anticlockwise before screwing it on the rosette