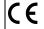

## INSTALLATION AND USE MANUAL

Fixing the rosette to the ceiling with countersunk screws maximum diameter 5mm

Carry out the electrical connection paying attention to the cables polarity, rotate the lighting body two or three turns anticlockwise before screwing it on the rosette

Screw the lighting body on the rosette