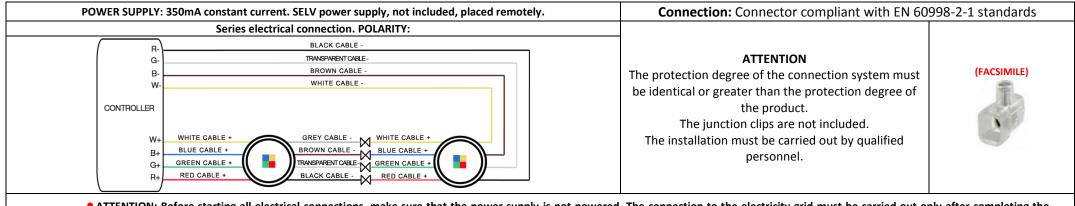

ATTENTION: Before starting all electrical connections, make sure that the power supply is not powered. The connection to the electricity grid must be carried out only after completing the wiring of all the components. If this simply rule is not respected, the lighting source will be irremediably damaged. The installation must be carried out by qualified personnel.