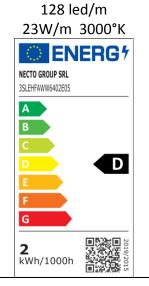

# Barra da appoggio BA5.NNN.CO.A.TO.FS

| N°<br>LED/m | W/m  | Lm/m<br>to the light source | Luminous efficiency | Chromatic Deviation | CRI   | <b>☆</b> IP40                                | 7       | R/V/B |   |                       |
|-------------|------|-----------------------------|---------------------|---------------------|-------|----------------------------------------------|---------|-------|---|-----------------------|
| 140         | 9,6  | 1224                        | >140Lm W            | SDCM 3              | 80-90 | Not protected against the ingress of liquids | Diffuse | -     | - | 2700K - 3000K - 4000K |
| 140         | 14,4 | 1802                        | >140Lm W            | SDCM 3              | 80-90 | Not protected against the ingress of liquids | Diffuse | -     | - | 2700K - 3000K - 4000K |
| 210         | 14,4 | 1836                        | >140Lm W            | SDCM 3              | 80    | Not protected against the ingress of liquids | Diffuse | -     | - | 2700K - 3000K - 4000K |
| 128         | 23   | 3600                        | >150Lm W            | SDCM 3              | 80    | Not protected against the ingress of liquids | Diffuse | -     | - | 2700K - 3000K - 4000K |

<sup>\*</sup> The above data refer to a temperature of 3000K

ATTENTION: Before starting all electrical connections, make sure that the power supply is not powered. The connection to the electricity grid must be carried out only after completing the wiring of all the connection to the electricity grid must be carried out by qualified personnel.