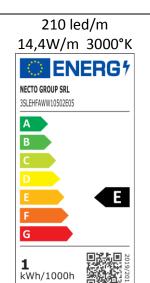

# Barra da appoggio BA5.NNN.CO.A.TO.FS

| N°<br>LED/m | W/m  | Lm/m<br>to the light source | Luminous efficiency | Chromatic Deviation | CRI   | <b>☆</b> IP40                                | 7       | R/V/B |   |                       |
|-------------|------|-----------------------------|---------------------|---------------------|-------|----------------------------------------------|---------|-------|---|-----------------------|
| 140         | 9,6  | 1224                        | >140Lm W            | SDCM 3              | 80-90 | Not protected against the ingress of liquids | Diffuse | -     | - | 2700K - 3000K - 4000K |
| 140         | 14,4 | 1802                        | >140Lm W            | SDCM 3              | 80-90 | Not protected against the ingress of liquids | Diffuse | -     | - | 2700K - 3000K - 4000K |
| 210         | 14,4 | 1836                        | >140Lm W            | SDCM 3              | 80    | Not protected against the ingress of liquids | Diffuse | -     | - | 2700K - 3000K - 4000K |
| 128         | 23   | 3600                        | >150Lm W            | SDCM 3              | 80    | Not protected against the ingress of liquids | Diffuse | -     | - | 2700K - 3000K - 4000K |

<sup>\*</sup> The above data refer to a temperature of 3000K

ATTENTION: Before starting all electrical connections, make sure that the power supply is not powered. The connection to the electricity grid must be carried out only after completing the wiring of all the connection to the electricity grid must be carried out by qualified personnel.