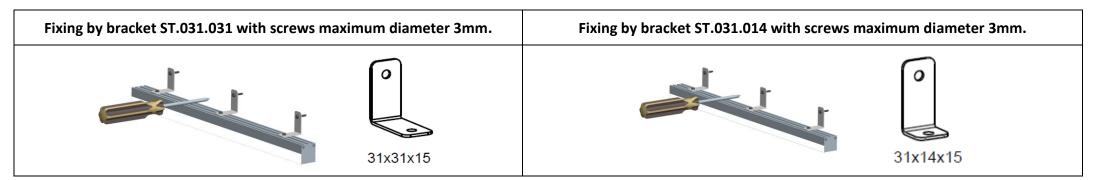

# Barra da appoggio BA5.NNN.CO.A.TO.FS

| N°<br>LED/m | W/m  | Lm/m<br>to the light source | Luminous efficiency | Chromatic Deviation | CRI   | <b>☆</b> IP40                                | 7       | R/V/B |   |                       |
|-------------|------|-----------------------------|---------------------|---------------------|-------|----------------------------------------------|---------|-------|---|-----------------------|
| 140         | 9,6  | 1224                        | >140Lm W            | SDCM 3              | 80-90 | Not protected against the ingress of liquids | Diffuse | -     | - | 2700K - 3000K - 4000K |
| 140         | 14,4 | 1802                        | >140Lm W            | SDCM 3              | 80-90 | Not protected against the ingress of liquids | Diffuse | -     | - | 2700K - 3000K - 4000K |
| 210         | 14,4 | 1836                        | >140Lm W            | SDCM 3              | 80    | Not protected against the ingress of liquids | Diffuse | -     | - | 2700K - 3000K - 4000K |
| 128         | 23   | 3600                        | >150Lm W            | SDCM 3              | 80    | Not protected against the ingress of liquids | Diffuse | -     | - | 2700K - 3000K - 4000K |