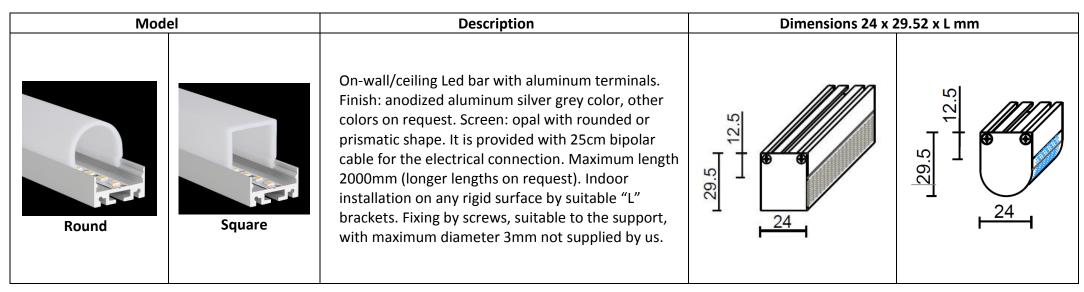

# Barra da appoggio BA5.NNN.CO.A.TO.FS

| N°<br>LED/m | W/m  | Lm/m<br>to the light source | Luminous efficiency | Chromatic Deviation | CRI   | <b>☆</b> IP40                                | 7       | R/V/B |   |                       |
|-------------|------|-----------------------------|---------------------|---------------------|-------|----------------------------------------------|---------|-------|---|-----------------------|
| 140         | 9,6  | 1224                        | >140Lm W            | SDCM 3              | 80-90 | Not protected against the ingress of liquids | Diffuse | -     | - | 2700K - 3000K - 4000K |
| 140         | 14,4 | 1802                        | >140Lm W            | SDCM 3              | 80-90 | Not protected against the ingress of liquids | Diffuse | -     | - | 2700K - 3000K - 4000K |
| 210         | 14,4 | 1836                        | >140Lm W            | SDCM 3              | 80    | Not protected against the ingress of liquids | Diffuse | -     | - | 2700K - 3000K - 4000K |
| 128         | 23   | 3600                        | >150Lm W            | SDCM 3              | 80    | Not protected against the ingress of liquids | Diffuse | -     | - | 2700K - 3000K - 4000K |