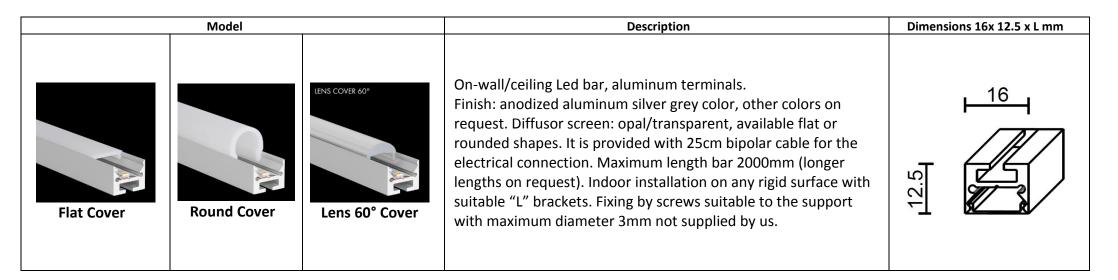

# Barra da appoggio BA8.NNN.CO.A.TO.FS

| N°<br>LED/m | W/m  | Lm/m<br>to the light<br>source | Luminous<br>efficiency | Chromatic deviation | CRI   | 凸            | IP40                             | <u>\</u> | R/V/B |   |                       |
|-------------|------|--------------------------------|------------------------|---------------------|-------|--------------|----------------------------------|----------|-------|---|-----------------------|
| 140         | 9,6  | 1224                           | >140Lm W               | SDCM3               | 80-90 | Not protecte | d against the ingress of liquids | Diffuse  | -     | - | 2700K – 3000K – 4000K |
| 140         | 14,4 | 1802                           | >140Lm W               | SDCM3               | 80-90 | Not protecte | d against the ingress of liquids | Diffuse  | -     | - | 2700K – 3000K – 4000K |
| 210         | 14,4 | 1836                           | >140Lm W               | SDCM 3              | 80    | Not protecte | d against the ingress of liquids | Diffuse  | -     | - | 2700K – 3000K – 4000K |