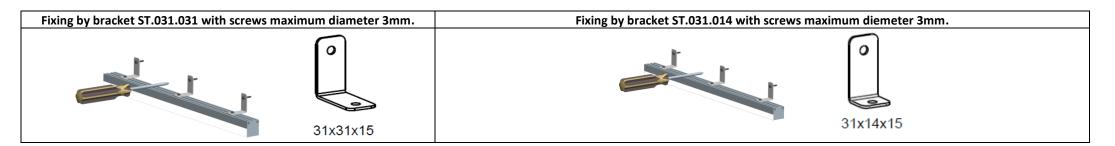

# Barra da appoggio BA8.NNN.CO.A.TO.FS

| N°<br>LED/m | W/m  | Lm/m<br>to the light<br>source | Luminous<br>efficiency | Chromatic deviation | CRI   | 凸            | IP40                             | <u>\</u> | R/V/B |   |                       |
|-------------|------|--------------------------------|------------------------|---------------------|-------|--------------|----------------------------------|----------|-------|---|-----------------------|
| 140         | 9,6  | 1224                           | >140Lm W               | SDCM3               | 80-90 | Not protecte | d against the ingress of liquids | Diffuse  | -     | - | 2700K – 3000K – 4000K |
| 140         | 14,4 | 1802                           | >140Lm W               | SDCM3               | 80-90 | Not protecte | d against the ingress of liquids | Diffuse  | -     | - | 2700K – 3000K – 4000K |
| 210         | 14,4 | 1836                           | >140Lm W               | SDCM 3              | 80    | Not protecte | d against the ingress of liquids | Diffuse  | -     | - | 2700K – 3000K – 4000K |