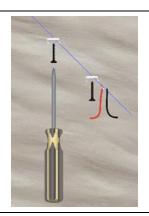

## **USE AND INSTALLATION MANUAL**

Fix the brackets maintaining a straight line

Carry out the electrical connection and insert the bar on the brackets

Final result