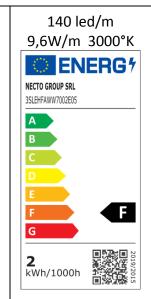

# Barra da appoggio BA9.NNN.CO.A.TO.FS

| N°<br>LED/m | W/m  | Lm/m<br>to the light source | Luminous efficiency | Chromatic deviation | CRI    | ☐ IP40                                       | 7       | R/V/B |   |                       |
|-------------|------|-----------------------------|---------------------|---------------------|--------|----------------------------------------------|---------|-------|---|-----------------------|
| 140         | 9,6  | - 1224 -                    | >140Lm W            | SDCM 3              | 80 -90 | Not protected against the ingress of liquids | Diffuse | 1     | 1 | 2700K - 3000K - 4000K |
| 210         | 14,4 | - 1836 -                    | >140Lm W            | SDCM 3              | 80     | Not protected against the ingress of liquids | Diffuse | ı     | ı | 2700K - 3000K - 4000K |

<sup>\*</sup>The above data refer to a temperature of 3000K

| Model | Description                                                                                                                                                                                                                                                                                                                                                                                                                                                 | Dimensions 16 x 7 x L mm | Bracket 987004 | Bracket fixing |
|-------|-------------------------------------------------------------------------------------------------------------------------------------------------------------------------------------------------------------------------------------------------------------------------------------------------------------------------------------------------------------------------------------------------------------------------------------------------------------|--------------------------|----------------|----------------|
|       | On-wall/ceiling Led bar with aluminum terminals. Finish: anodized aluminum silver grey color, other colors on request. Screen: opal/transparent. It is provided with 25cm bipolar cable for the electrical connection. Maximum length bar 2000mm (longer lengths on request). Indoor installation on any flat and rigid surface with suitable brackets. Fixing by countersunk screws with maximum diameter 3 mm suitable to the support not supplied by us. | 11,7                     |                |                |