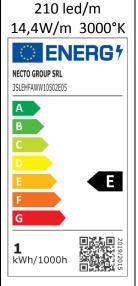

# Barra da appoggio BA9.NNN.CO.A.TO.FS

| N°<br>LED/m | W/m  | Lm/m<br>to the light source | Luminous efficiency | Chromatic deviation | CRI    | ☐ IP40                                       | 7       | R/V/B |   |                       |
|-------------|------|-----------------------------|---------------------|---------------------|--------|----------------------------------------------|---------|-------|---|-----------------------|
| 140         | 9,6  | - 1224 -                    | >140Lm W            | SDCM 3              | 80 -90 | Not protected against the ingress of liquids | Diffuse | 1     | 1 | 2700K - 3000K - 4000K |
| 210         | 14,4 | - 1836 -                    | >140Lm W            | SDCM 3              | 80     | Not protected against the ingress of liquids | Diffuse | ı     | ı | 2700K - 3000K - 4000K |

<sup>\*</sup>The above data refer to a temperature of 3000K

| Model | Description                                                                                                                                                                                                                                                                                                                                                                                                                                                 | Dimensions 16 x 7 x L mm | Bracket 987004 | Bracket fixing |
|-------|-------------------------------------------------------------------------------------------------------------------------------------------------------------------------------------------------------------------------------------------------------------------------------------------------------------------------------------------------------------------------------------------------------------------------------------------------------------|--------------------------|----------------|----------------|
|       | On-wall/ceiling Led bar with aluminum terminals. Finish: anodized aluminum silver grey color, other colors on request. Screen: opal/transparent. It is provided with 25cm bipolar cable for the electrical connection. Maximum length bar 2000mm (longer lengths on request). Indoor installation on any flat and rigid surface with suitable brackets. Fixing by countersunk screws with maximum diameter 3 mm suitable to the support not supplied by us. | 11,7                     |                |                |