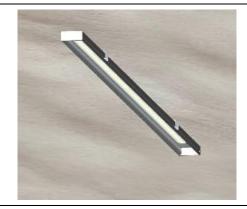

## **USE AND INSTALLATION MANUAL**

Fix the brackets maintaining a straight line

Carry out the electrical connection and insert the bar on the brackets

Final result