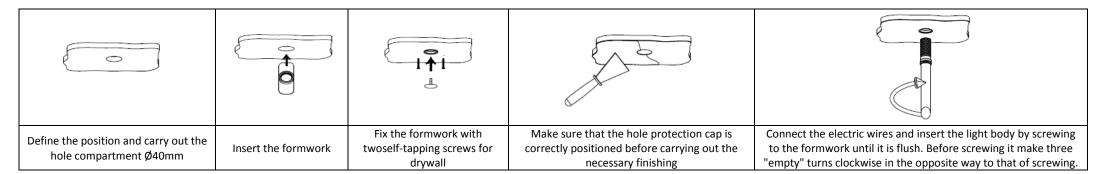

The above data refer to a temperature of 3000K

| Model | Description                                                                                                                                                                                                                                                  | Dimensions Ø30 x 70 + L mm | Fixing hole Ø40mm<br>Formwork 37 x 100 x 15mm | Assembly of the body by screw |
|-------|--------------------------------------------------------------------------------------------------------------------------------------------------------------------------------------------------------------------------------------------------------------|----------------------------|-----------------------------------------------|-------------------------------|
|       | Recessed ceiling Led light body in aluminum. Aesthetic part in transparent methacrylate worked at drawing. It is provided with 25cm bipolar cable for the electrical connection. Indoor installation on drywall, wood. Fixing by specific threaded formwork. | L= MAXIMUM LENGTH 1500mm   | Hole Ø 40 mm for formwork insertion           |                               |