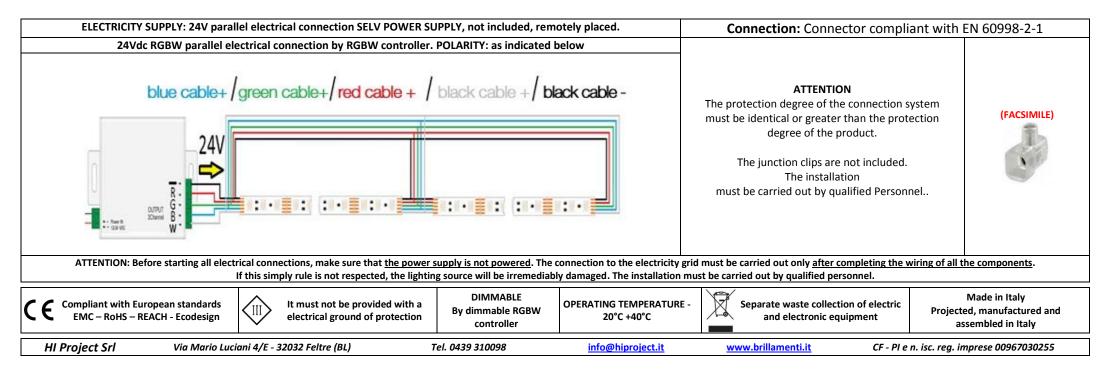

escription            |     |                                              | Dimensions 17,5 x 10,7 x L mm |                  |      |                       |
|        |      | Free-standing or recessed Led bar for wall/ceiling, plastic<br>terminals.<br>Finish: anodized aluminum silver grey color, other colors on<br>request. Screen: opal white or transparent.<br>It is provided with 25cm cable for the electrical connection to<br>RGBW controller.<br>Maximum length 2000mm (longer lengths on request).<br>Indoor installation on any rigid surface by specific clips.<br>Clips fixing by screws suitable to the support, not supplied by us. |                        |     | profile<br>lens<br>17.5                      |                               |                  |      |                       |





## **USE AND INSTALLATION MANUAL**

| Fixing by clip GR.013.003 with screws maximum diameter 3mm.