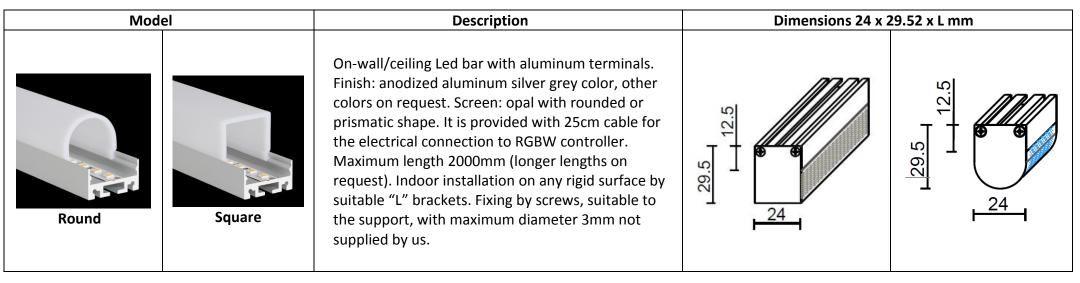

# Fixing by bracket ST.031.031 with screws maximum diameter 3mm. Fixing by bracket ST.031.014 with screws maximum diameter 3mm. 31x31x15