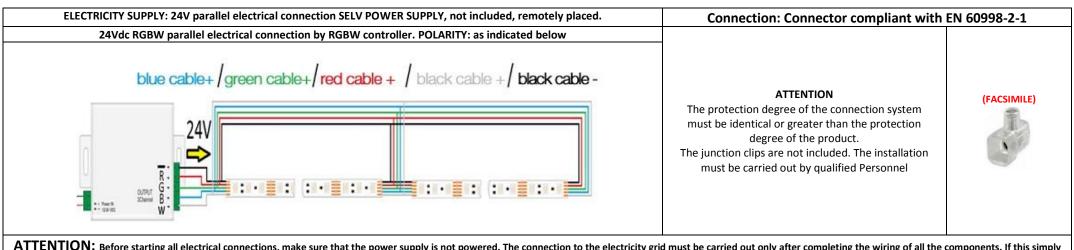

ATTENTION: Before starting all electrical connections, make sure that the power supply is not powered. The connection to the electricity grid must be carried out only after completing the wiring of all the components. If this simply rule is not respected, the lighting source will be irremediably damaged. The installation must be carried out by qualified personnel.

It must not be provided with a electrical ground of protection

DIMMABLE By dimmable RGBW controller

OPERATING TEMPERATURE -20°C +40°C

Separate waste collection of electric and electronic equipment

Made in Italy
Projected, manufactured and
assembled in Italy