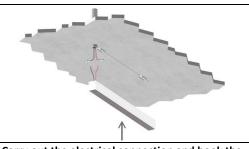

## **USE AND INSTALLATION MANUAL**

Fix the supports for the hook maintaining a straight line

Carry out the electrical connection and hook the bar

Final result