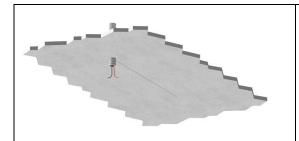

## **USE AND INSTALLATION MANUAL**

Fix the supports for the hook maintaining a straight line

Carry out the electrical connection and hook the bar

Final result