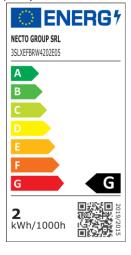

# Barra da appoggio BA6.NNN.CO.A.TO.FS

| N°<br>LED/m | W/m  | Lm/m<br>to the light<br>source | Luminous<br>efficiency | Chromatic deviation | CRI | ☐ IP40                                       | _       | R/V/B |      |                       |
|-------------|------|--------------------------------|------------------------|---------------------|-----|----------------------------------------------|---------|-------|------|-----------------------|
| 84          | 26,9 | -                              | ı                      | ı                   | -   | Not protected against the ingress of liquids | Diffuse | -     | RGBW | 2700K - 3000K - 4000K |

### 84 led/m Led 26,9W/m RGBW 3000°K