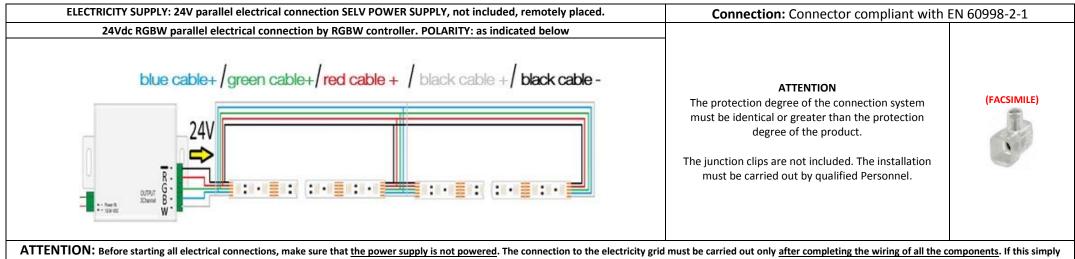

ATTENTION: Before starting all electrical connections, make sure that the power supply is not powered. The connection to the electricity grid must be carried out only after completing the wiring of all the components. If this simply rule is not respected, the lighting source will be irremediably damaged. The installation must be carried out by qualified personnel.

It must not be provided with a electrical ground of protection

DIMMABLE By dimmable RGBW controller

OPERATING TEMPERATURE -20°C +40°C

Separate waste collection of electric and electronic equipment

Made in Italy
Projected, manufactured and
assembled in Italy