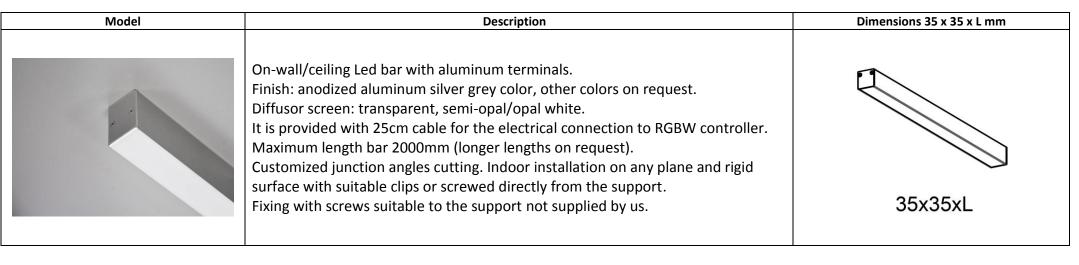

# Barra da appoggio BA6.NNN.CO.A.TO.FS

| N°<br>LED/m | W/m  | Lm/m<br>to the light<br>source | Luminous<br>efficiency | Chromatic deviation | CRI | ☐ IP40                                       | _       | R/V/B |      |                       |
|-------------|------|--------------------------------|------------------------|---------------------|-----|----------------------------------------------|---------|-------|------|-----------------------|
| 84          | 26,9 | -                              | ı                      | ı                   | -   | Not protected against the ingress of liquids | Diffuse | -     | RGBW | 2700K - 3000K - 4000K |