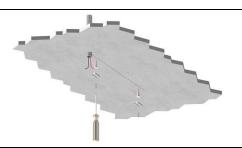

## **USE AND INSTALLATION MANUAL**

Fix the supports for the hook maintaining a straight line

Carry out the electrical connection and hook the bar

Final result