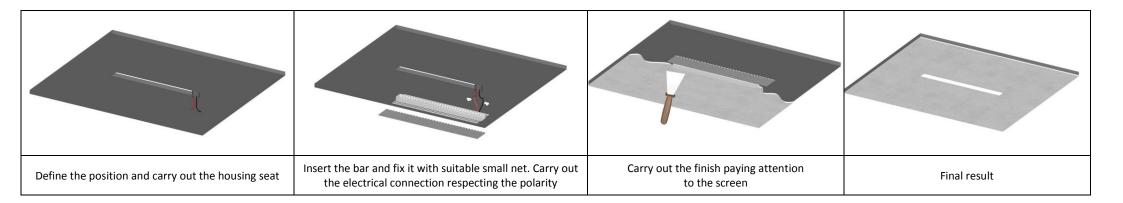

| Model | Description                                                                                                                                                                                                                                                                                                                                                                                                           | Dimensions 74/24 X 14,5 x L mm<br>(exposed dimensions after the installation 24mm) |
|-------|-----------------------------------------------------------------------------------------------------------------------------------------------------------------------------------------------------------------------------------------------------------------------------------------------------------------------------------------------------------------------------------------------------------------------|------------------------------------------------------------------------------------|
|       | Wall/ceiling flush recessed Led bar. Width of the visible part at finished work: 35mm, steel closing terminals.  Diffusor screen: opal.  It is provided with 25cm bipolar cable for the electrical connection.  Maximum length bar: 2000mm (longer lengths on request).  Customized junction angles cutting.  Indoor installation on drywall, fixing by screws not supplied by us (screws normally used for drywall). | 24<br>74                                                                           |

### 

The junction clips are not included.

The installation must be carried out by qualified

Personnel.

ATTENTION: Before starting all electrical connections, make sure that the power supply is not powered. The connection to the electricity grid must be carried out only after completing the wiring of all the components. If this simply rule is not respected, the lighting source will be irremediably damaged. The installation must be carried out by qualified personnel.