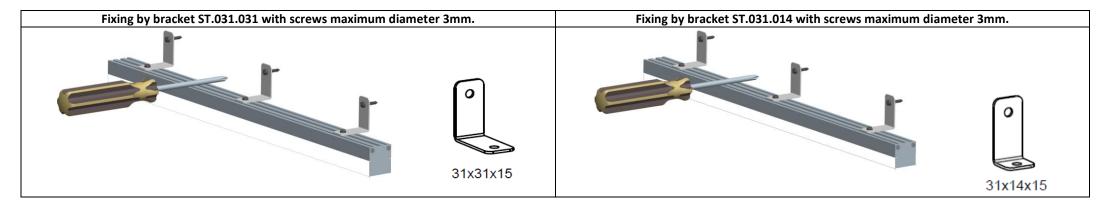

# Barra da appoggio BA8.NNN.CO.A.TO.FS

| N°<br>LED/m                                                                                           | W/m  | Lm/m<br>to the light<br>source | Luminous<br>efficiency | Chromatic deviation | CRI                                                                                                                                                                                                                                                                                                                                                                                                                                                                                                                   | 了 IP40                                       |         | <b>R / V / B</b>                                     | ٩   |  |
|-------------------------------------------------------------------------------------------------------|------|--------------------------------|------------------------|---------------------|-----------------------------------------------------------------------------------------------------------------------------------------------------------------------------------------------------------------------------------------------------------------------------------------------------------------------------------------------------------------------------------------------------------------------------------------------------------------------------------------------------------------------|----------------------------------------------|---------|------------------------------------------------------|-----|--|
| 60                                                                                                    | 14,4 | -                              | -                      | -                   | -                                                                                                                                                                                                                                                                                                                                                                                                                                                                                                                     | Not protected against the ingress of liquids | Diffuse | -                                                    | RGB |  |
| 84                                                                                                    | 17,1 | -                              | -                      | -                   | -                                                                                                                                                                                                                                                                                                                                                                                                                                                                                                                     | Not protected against the ingress of liquids | Diffuse | -                                                    | RGB |  |
| Model Description                                                                                     |      |                                |                        |                     |                                                                                                                                                                                                                                                                                                                                                                                                                                                                                                                       |                                              |         | Dimensions 16x 12.5 x L mm                           |     |  |
| Flat Cover Round Cover                                                                                |      |                                |                        |                     | On-wall/ceiling Led bar, aluminum terminals.<br>Finish: anodized aluminum silver grey color, other<br>colors on request. Diffusor screen: opal/transparent,<br>available flat or rounded shapes. It is provided with<br>25cm cable for the electrical connection to RGB<br>controller. Maximum length bar 2000mm (longer<br>lengths on request). Indoor installation on any rigid<br>surface with suitable "L" brackets. Fixing by screws<br>suitable to the support with maximum diameter<br>3mm not supplied by us. |                                              |         | 1 <u>1</u><br>1 <u>1</u><br>1 <u>5</u><br>1 <u>7</u> |     |  |
| ELECTRICITY SUPPLY: 24V parallel electrical connection SELV POWER SUPPLY not included remotely placed |      |                                |                        |                     |                                                                                                                                                                                                                                                                                                                                                                                                                                                                                                                       |                                              |         |                                                      |     |  |