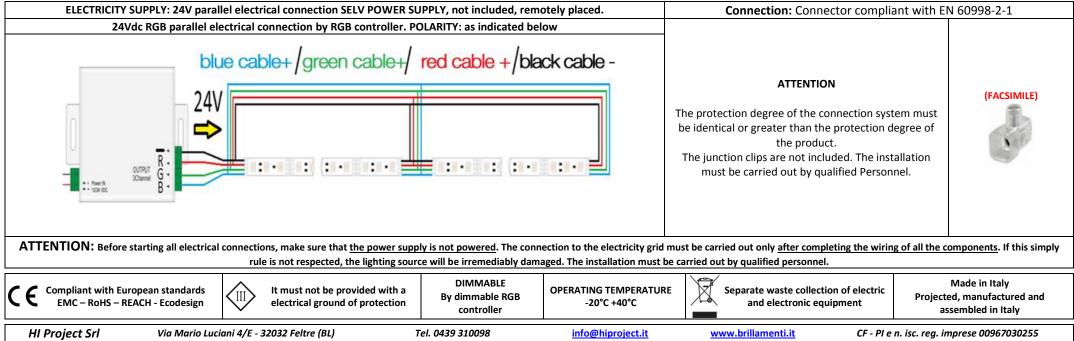

# Barra da appoggio BA8.NNN.CO.A.TO.FS

| N°<br>LED/m                                                                                           | W/m  | Lm/m<br>to the light<br>source | Luminous<br>efficiency | Chromatic deviation | CRI                                                                                                                                                                                                                                                                                                                                                                                                                                                                                                                   | 了 IP40                                       |         | <b>R / V / B</b>                                     | ٩   |  |
|-------------------------------------------------------------------------------------------------------|------|--------------------------------|------------------------|---------------------|-----------------------------------------------------------------------------------------------------------------------------------------------------------------------------------------------------------------------------------------------------------------------------------------------------------------------------------------------------------------------------------------------------------------------------------------------------------------------------------------------------------------------|----------------------------------------------|---------|------------------------------------------------------|-----|--|
| 60                                                                                                    | 14,4 | -                              | -                      | -                   | -                                                                                                                                                                                                                                                                                                                                                                                                                                                                                                                     | Not protected against the ingress of liquids | Diffuse | -                                                    | RGB |  |
| 84                                                                                                    | 17,1 | -                              | -                      | -                   | -                                                                                                                                                                                                                                                                                                                                                                                                                                                                                                                     | Not protected against the ingress of liquids | Diffuse | -                                                    | RGB |  |
| Model Description                                                                                     |      |                                |                        |                     |                                                                                                                                                                                                                                                                                                                                                                                                                                                                                                                       |                                              |         | Dimensions 16x 12.5 x L mm                           |     |  |
| Flat Cover Round Cover                                                                                |      |                                |                        |                     | On-wall/ceiling Led bar, aluminum terminals.<br>Finish: anodized aluminum silver grey color, other<br>colors on request. Diffusor screen: opal/transparent,<br>available flat or rounded shapes. It is provided with<br>25cm cable for the electrical connection to RGB<br>controller. Maximum length bar 2000mm (longer<br>lengths on request). Indoor installation on any rigid<br>surface with suitable "L" brackets. Fixing by screws<br>suitable to the support with maximum diameter<br>3mm not supplied by us. |                                              |         | 1 <u>1</u><br>1 <u>1</u><br>1 <u>5</u><br>1 <u>7</u> |     |  |
| ELECTRICITY SUPPLY: 24V parallel electrical connection SELV POWER SUPPLY not included remotely placed |      |                                |                        |                     |                                                                                                                                                                                                                                                                                                                                                                                                                                                                                                                       |                                              |         |                                                      |     |  |