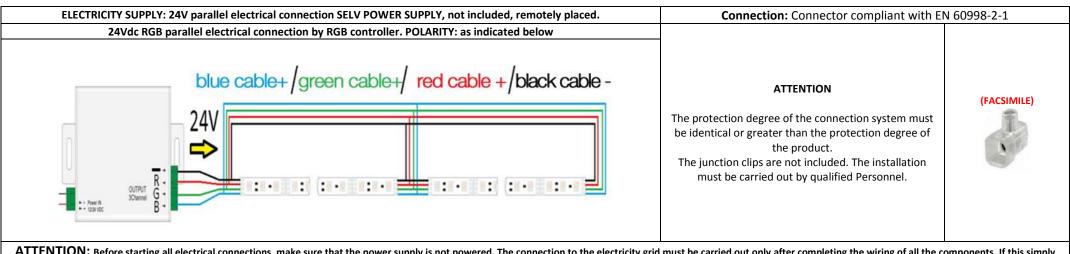

ATTENTION: Before starting all electrical connections, make sure that the power supply is not powered. The connection to the electricity grid must be carried out only after completing the wiring of all the components. If this simply rule is not respected, the lighting source will be irremediably damaged. The installation must be carried out by qualified personnel.