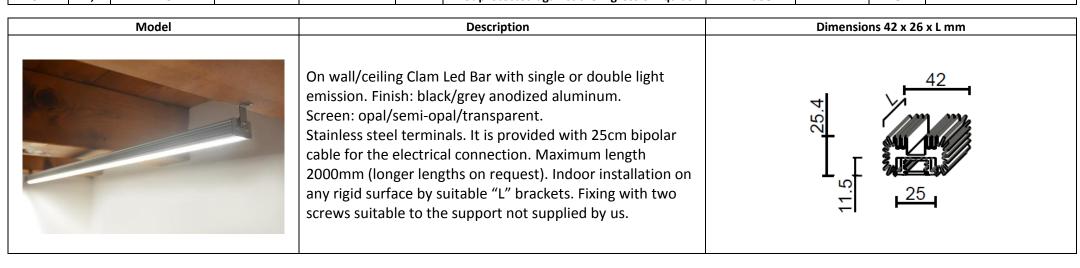

## Barra Riccio

# BRC.NNN.CO.A.TO.FS

| N° LED | Wm   | Lm/m<br>to the light<br>source | Luminous efficiency | Chromatic deviation | CRI | ☐ IP40                                       | 7       | R/V/B |     |  |
|--------|------|--------------------------------|---------------------|---------------------|-----|----------------------------------------------|---------|-------|-----|--|
| 60     | 14,4 | - 360 -                        | -                   | -                   | -   | Not protected against the ingress of liquids | Diffuse | -     | RGB |  |
| 84     | 17,1 | - 418 -                        | -                   | -                   | -   | Not protected against the ingress of liquids | Diffuse | -     | RGB |  |