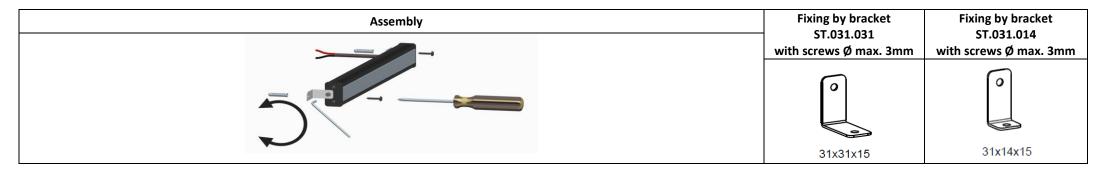

The protection degree of the connection system
must be identical or greater than the protection

protection degree of the product.

The junction clips are not included.

The installation must be carried out by qualified

Personnel.

ATTENTION: Before starting all electrical connections, make sure that the power supply is not powered. The connection to the electricity grid must be carried out only after completing the wiring of all the components. If this simply rule is not respected, the lighting source will be irremediably damaged. The installation must be carried out by qualified personnel.