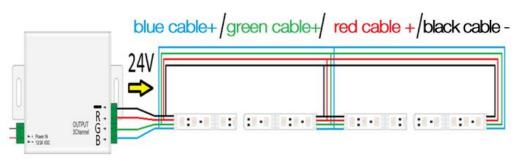

The protection degree of the connection system
must be identical or greater than the protection

protection degree of the product.

The junction clips are not included.

The installation must be carried out by qualified

Personnel.

ATTENTION: Before starting all electrical connections, make sure that the power supply is not powered. The connection to the electricity grid must be carried out only after completing the wiring of all the components. If this simply rule is not respected, the lighting source will be irremediably damaged. The installation must be carried out by qualified personnel.