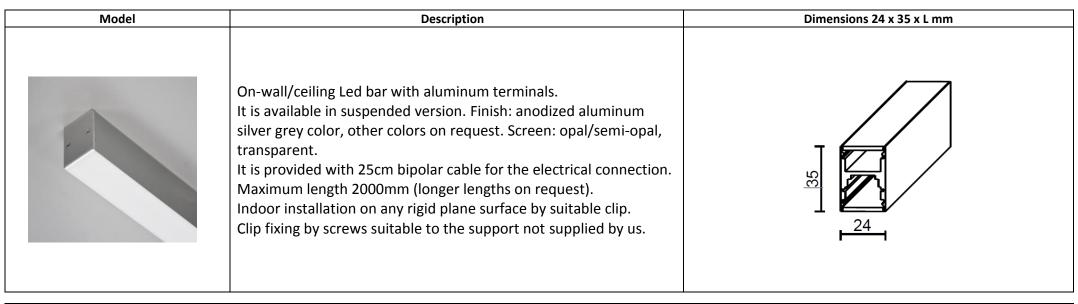

## Barra da appoggio BA3.NNN.CO.A.TO.FS

| N°<br>LED/m | W/m  | Lm/m<br>to the light<br>source | Luminous efficiency | Chromatic deviation | CRI   |             | IP40                                | 7       | R/V/B |   |                       |
|-------------|------|--------------------------------|---------------------|---------------------|-------|-------------|-------------------------------------|---------|-------|---|-----------------------|
| 140         | 9,6  | 1224                           | >140Lm W            | SDCM 3              | 80-90 | Not protect | cted against the ingress of liquids | Diffuse | -     | - | 2700K - 3000K - 4000K |
| 140         | 14,4 | 1802                           | >140Lm W            | SDCM 3              | 80-90 | Not protect | cted against the ingress of liquids | Diffuse | -     | - | 2700K - 3000K - 4000K |
| 210         | 14,4 | 1836                           | >140Lm W            | SDCM 3              | 80    | Not protec  | ted against the ingress of liquids  | Diffuse | -     | - | 2700K – 3000K – 4000K |
| 128         | 23   | 3600                           | >150Lm W            | SDCM 3              | 80    | Not protec  | cted against the ingress of liquids | Diffuse | -     | - | 2700K - 3000K - 4000K |