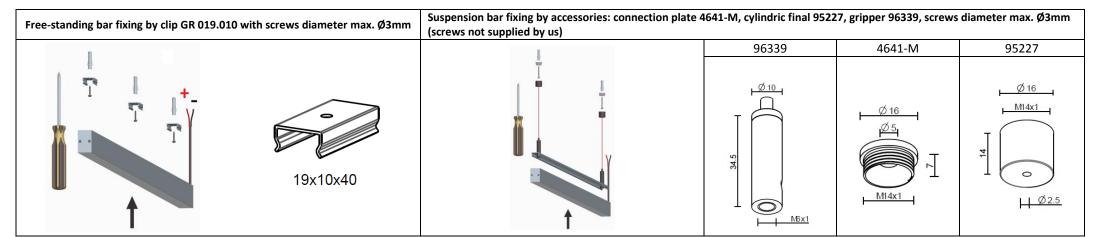

erature of 3000K





ATTENTION: Before starting all electrical connections, make sure that the power supply is not powered. The connection to the electricity grid must be carried out only after completing the wiring of all the components. If this simply rule is not respected, the lighting source will be irremediably damaged. The installation must be carried out by qualified personnel.



Compliant with European standards EMC – RoHS – REACH - Ecodesign



It must not be provided with a electrical ground of protection

DIMMABLE By dimmable power supply

OPERATING TEMPERATURE -20°C +40°C

info@hiproject.it



www.brillamenti.it

Separate waste collection of electric and electronic equipment

Made in Italy
Projected, manufactured and
assembled in Italy



### **USE AND INSTALLATION MANUAL**



### WARNING AND PROVISIONS

#### ATTENTION!

The appliance safety is guaranteed only by respecting, both during installation and employment phase, of the following instructions. It is therefore necessary to archive the present document.

#### **WARNINGS:**

- The power supply voltage must be removed during the installation and during any operation.
- The appliance must not be modified or tampered with in any way. Every modification can compromise the safety of the appliance, making it dangerous. Hi.Project srl refuses any responsibility for modified or tampered with products. Modifications or tampering with the product, if not authorized by the company (Hi.Project s.r.l.), nullify any direct and indirect responsibility of the manufacturer as well as the warranty.
- The appliance is free