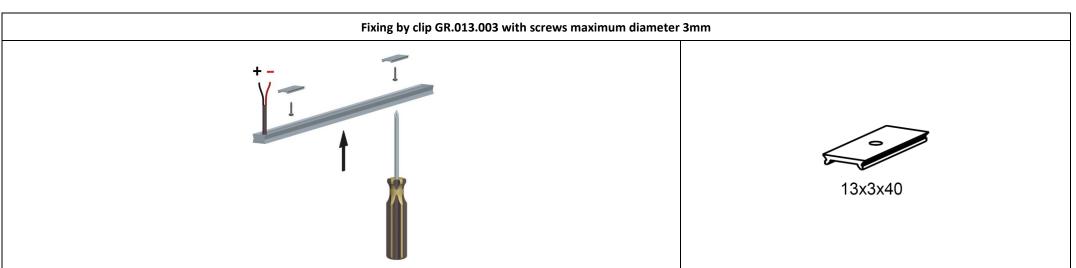

# Barra da appoggio BA4.NNN.CO.A.TO.FS

| N°<br>LED/m | W/m  | Lm/m<br>to the light source | Luminous efficiency | Chromatic Deviation | CRI     | ☐ IP40                                       | 4       | R/V/B |   |                       |
|-------------|------|-----------------------------|---------------------|---------------------|---------|----------------------------------------------|---------|-------|---|-----------------------|
| 140         | 9,6  | 1224                        | >140Lm W            | SDCM 3              | 80      | Not protected against the ingress of liquids | Diffuse | -     | - | 2700K - 3000K - 4000K |
| 140         | 14,4 | 1802                        | >140Lm W            | SDCM 3              | 80 – 90 | Not protected against the ingress of liquids | Diffuse | -     | - | 2700K - 3000K - 4000K |
| 210         | 14,4 | 1836                        | >140Lm W            | SDCM3               | 80      | Not protected against the ingress of liquids | Diffuse | -     | - | 2700K - 3000K - 4000K |