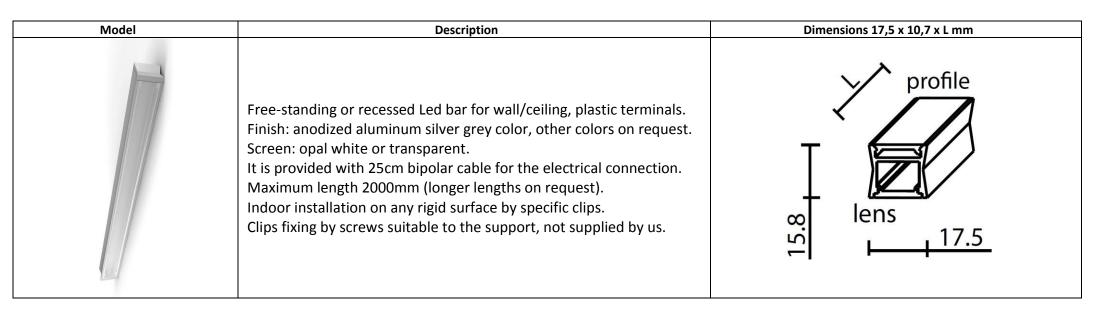

# Barra da appoggio BA4.NNN.CO.A.TO.FS

| N°<br>LED/m | W/m  | Lm/m<br>to the light source | Luminous efficiency | Chromatic Deviation | CRI     | ☐ IP40                                       | 4       | R/V/B |   |                       |
|-------------|------|-----------------------------|---------------------|---------------------|---------|----------------------------------------------|---------|-------|---|-----------------------|
| 140         | 9,6  | 1224                        | >140Lm W            | SDCM 3              | 80      | Not protected against the ingress of liquids | Diffuse | -     | - | 2700K - 3000K - 4000K |
| 140         | 14,4 | 1802                        | >140Lm W            | SDCM 3              | 80 – 90 | Not protected against the ingress of liquids | Diffuse | -     | - | 2700K - 3000K - 4000K |
| 210         | 14,4 | 1836                        | >140Lm W            | SDCM3               | 80      | Not protected against the ingress of liquids | Diffuse | -     | - | 2700K - 3000K - 4000K |

<sup>\*</sup> The above data refer to a temperature of 3000K

**Compliant with European standards** EMC - RoHS - REACH - Ecodesign

It must not be provided with a electrical ground of protection

DIMMABLE By dimmable power supply