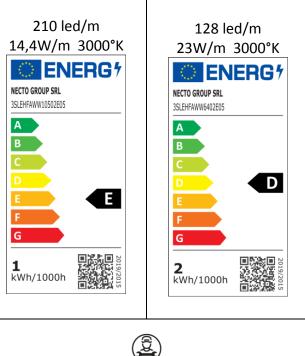

## Barra da appoggio BA6.NNN.CO.A.TO.FS

| N°<br>LED/m | W/m  | Lm/m<br>to the light source | Luminous<br>efficiency | Chromatic deviation | CRI    | ☐ IP40                                       | Д       | <b>R / V / B</b> |   |                       |
|-------------|------|-----------------------------|------------------------|---------------------|--------|----------------------------------------------|---------|------------------|---|-----------------------|
| 140         | 9,6  | 1224                        | >140Lm W               | SDCM 3              | 80-90  | Not protected against the ingress of liquids | Diffuse | -                | - | 2700K – 3000K – 4000K |
| 140         | 14,4 | 1802                        | >140Lm W               | SDCM 3              | 80 -90 | Not protected against the ingress of liquids | Diffuse | -                | - | 2700K - 3000K - 4000K |
| 210         | 14,4 | 1836                        | >140Lm W               | SDCM 3              | 80     | Not protected against the ingress of liquids | Diffuse | -                | - | 2700K - 3000K - 4000K |
| 128         | 23   | 3600                        | >150Lm W               | SDCM 3              | 80     | Not protected against the ingress of liquids | Diffuse | -                | - | 2700K – 3000K – 4000K |

\*The above data refer to a temperature of 3000K

| Model | Description                                                                                                                                                                                                                                                                                                                                                                                                                                                                                                                                  | Dimensions 35 x 35 x L mm |  |  |
|-------|----------------------------------------------------------------------------------------------------------------------------------------------------------------------------------------------------------------------------------------------------------------------------------------------------------------------------------------------------------------------------------------------------------------------------------------------------------------------------------------------------------------------------------------------|---------------------------|--|--|
|       | On-wall/ceiling Led bar with aluminum terminals.<br>Finish: anodized aluminum silver grey color, other colors on request.<br>Diffusor screen: transparent, semi-opal/opal white.<br>It is provided with 25cm bipolar cable for the electrical connection.<br>Maximum length bar 2000mm (longer lengths on request).<br>Customized junction angles cutting. Indoor installation on any plane and<br>rigid surface with suitable clips or screwed directly from the support.<br>Fixing with screws suitable to the support not supplied by us. | 35x35xL                   |  |  |