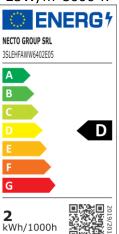

# BRC.NNN.CO.A.TO.FS

| N°<br>LED/m | W/m  | Lm/m<br>to the light source | Luminous efficiency | Chromatic deviation | CRI | <b>☆</b> IP40                                | 4       | R/V/B |   |                       |
|-------------|------|-----------------------------|---------------------|---------------------|-----|----------------------------------------------|---------|-------|---|-----------------------|
| 210*        | 14,4 | - 1836 -                    | >140Lm W            | SDCM 3              | 80  | Not protected against the ingress of liquids | Diffuse | -     | 1 | 2700K - 3000K - 4000K |
| 128         | 23   | - 3600 -                    | >150Lm W            | SDCM 3              | 80  | Not protected against the ingress of liquids | Diffuse | -     | - | 2700K - 3000K - 4000K |

### THE ABOVE DATA REFER TO A TEMPERATURE OF 3000K

<sup>\*</sup>Available in double emission

• ATTENTION: Before starting all electrical connections, make sure that the power supply is not powered. The connection to the electricity grid must be carried out only after completing the wiring of all the components. If this simply rule is not respected, the lighting source will be irremediably damaged. The installation must be carried out by qualified personnel.