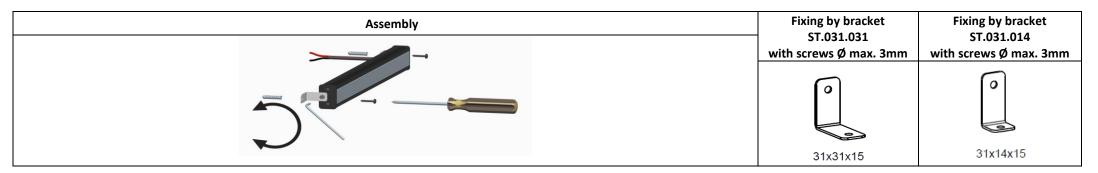

# Barra Riccio

# BRC.NNN.CO.A.TO.FS

| N°<br>LED/m | W/m  | Lm/m<br>to the light source | Luminous efficiency | Chromatic deviation | CRI | <b>☆</b> IP40                                | 4       | R/V/B |   |                       |
|-------------|------|-----------------------------|---------------------|---------------------|-----|----------------------------------------------|---------|-------|---|-----------------------|
| 210*        | 14,4 | - 1836 -                    | >140Lm W            | SDCM 3              | 80  | Not protected against the ingress of liquids | Diffuse | -     | 1 | 2700K - 3000K - 4000K |
| 128         | 23   | - 3600 -                    | >150Lm W            | SDCM 3              | 80  | Not protected against the ingress of liquids | Diffuse | -     | - | 2700K - 3000K - 4000K |