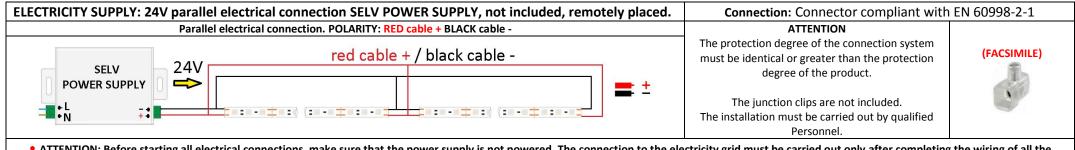

#### ATTENTION!

The appliance safety is guaranteed only by respecting, both during installation and employment phase, of the following instructions. It is therefore necessary to archive the present document.

## WARNINGS:

- The power supply voltage must be removed during the installation and during any operation.
- The appliance must not be modified or tampered with in any way. Every modification can compromise the safety of the appliance, making it dangerous.