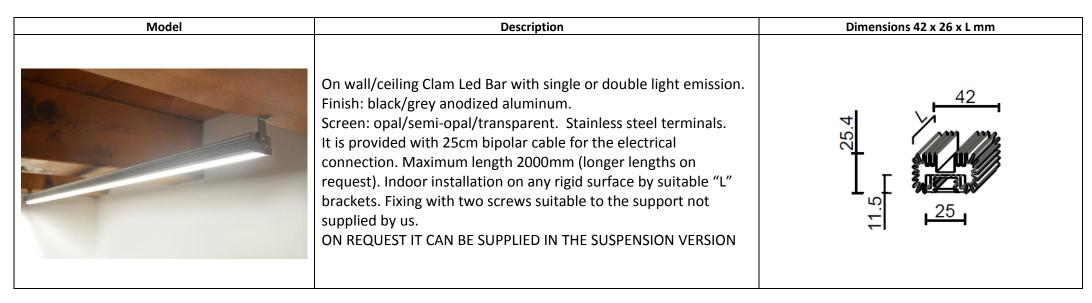

# Barra Riccio

# BRC.NNN.CO.A.TO.FS

| N°<br>LED/m | W/m  | Lm/m<br>to the light source | Luminous efficiency | Chromatic deviation | CRI | <b>☆</b> IP40                                | 4       | R/V/B |   |                       |
|-------------|------|-----------------------------|---------------------|---------------------|-----|----------------------------------------------|---------|-------|---|-----------------------|
| 210*        | 14,4 | - 1836 -                    | >140Lm W            | SDCM 3              | 80  | Not protected against the ingress of liquids | Diffuse | -     | 1 | 2700K - 3000K - 4000K |
| 128         | 23   | - 3600 -                    | >150Lm W            | SDCM 3              | 80  | Not protected against the ingress of liquids | Diffuse | -     | - | 2700K - 3000K - 4000K |

### THE ABOVE DATA REFER TO A TEMPERATURE OF 3000K

<sup>\*</sup>Available in double emission

• ATTENTION: Before starting all electrical connections, make sure that the power supply is not powered. The connection to the electricity grid must be carried out only after completing the wiring of all the components. If this simply rule is not respected, the lighting source will be irremediably damaged. The installation must be carried out by qualified personnel.