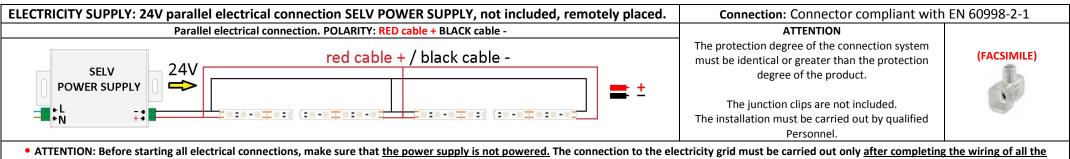

• ATTENTION: Before starting all electrical connections, make sure that the power supply is not powered. The connection to the electricity grid must be carried out only after completing the wiring of all the connection to the electricity grid must be carried out by qualified personnel.