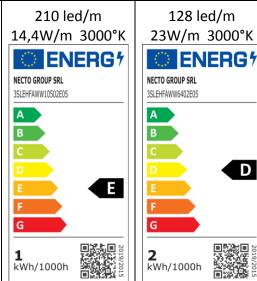

# Barra da sospensione BSC.NNN.CO.A.TO.FS

| N°<br>LED/m | W/m  | Lm/m<br>to the light source | Luminous efficiency | Chromatic Deviation | CRI |             | IP40                              | <u>\</u> | R/V/B |   |                       |
|-------------|------|-----------------------------|---------------------|---------------------|-----|-------------|-----------------------------------|----------|-------|---|-----------------------|
| 210         | 14,4 | - 1836 -                    | >140Lm W            | SDCM 3              | 80  | Not protect | ed against the ingress of liquids | Diffuse  | -     | - | 2700K - 3000K - 4000K |
| 128         | 23   | - 3600 -                    | >150Lm W            | SDCM 3              | 80  | Not protect | ed against the ingress of liquids | Diffuse  | -     | - | 2700K - 3000K - 4000K |

The above data refer to a temperature of 3000K

| Model | Description                                                                                                                                                                                                                                                                                                                                                                                                                                                                                                                                                              | Dimensions 60x40x 1175 mm |  |  |
|-------|--------------------------------------------------------------------------------------------------------------------------------------------------------------------------------------------------------------------------------------------------------------------------------------------------------------------------------------------------------------------------------------------------------------------------------------------------------------------------------------------------------------------------------------------------------------------------|---------------------------|--|--|
|       | Suspension Led lamp in Corian® or aluminum.  Finish: white color. Screen: opal/transparent.  It is provided with 2m bipolar cable transparent or covered with fabric black, red, streaked grey and white, or "transparent" for the electrical connection to the power supply.  Maximum length: 1175mm.  Indoor installation on any rigid surface. The bar is suspended with two steel cables.  Fixing with screws suitable to the support with maximum diameter 4mm not supplied by us.  ATTENTION! The variation with 23W/m led can only be used in the aluminum model. | 60x40x1175                |  |  |