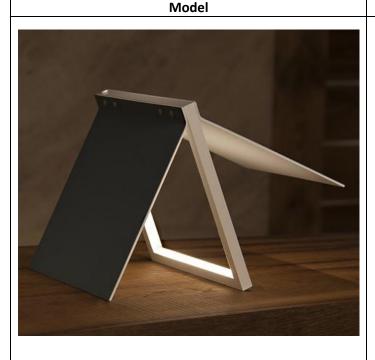

# **Designer Alessandro Zaffagnini**

| N°<br>LED/m | W/m  | W | Lm ca.<br>to the light source | Luminous efficiency | Chromatic deviation | CRI |                                              | 7       | R/V/B |   |                       |
|-------------|------|---|-------------------------------|---------------------|---------------------|-----|----------------------------------------------|---------|-------|---|-----------------------|
| 210         | 14,4 | 3 | 370                           | >140Lm W            | SDCM 3              | 80  | Not protected against the ingress of liquids | Diffuse | -     | - | 2700K – 3000K – 4000K |

The above data refer to a temperature of 3000K

Description

Table Led lamp in aluminum and methacrylate, indirect light, symmetrical diffusor. Finish: white RAL 9016 color the frame, the screen is white in the reflecting part, the outer part is available in four colors. Other colors on request.

It is provided with 2m cable complete with power supply plug for the electrical connection and switch directly mounted on the power cord. Indoor installation on any rigid surface.

| Screen color of the non-reflective aesthetic part |  |          |  |      |  |          |  |  |  |  |  |  |
|---------------------------------------------------|--|----------|--|------|--|----------|--|--|--|--|--|--|
| RAL 6034                                          |  | RAL 7022 |  | GOLD |  | RAL 9016 |  |  |  |  |  |  |