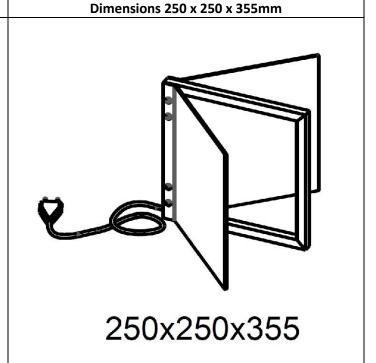

The above data refer to a temperature of 3000K

Description

Table Led lamp in aluminum and methacrylate, indirect light, symmetrical diffusor. Finish: white RAL 9016 color the frame, the screen is white in the reflecting part, the outer part is available in four colors. Other colors on request.

It is provided with 2m cable complete with power supply plug for the electrical connection and switch directly mounted on the power cord. Indoor installation on any rigid surface.

| Screen color of the non-reflective aesthetic part |  |          |  |      |  |          |  |  |  |  |  |  |
|---------------------------------------------------|--|----------|--|------|--|----------|--|--|--|--|--|--|
| RAL 6034                                          |  | RAL 7022 |  | GOLD |  | RAL 9016 |  |  |  |  |  |  |