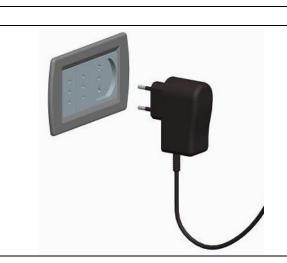

# INSTALLATION AND USE MANUAL

Power supply

## PLUG-IN POWER SUPPLY PROVIDED BY US:

Socket: 100V-240VAC 50/60Hz 1.5A Plug-in power supply: Output 24V 2.5A MAX.