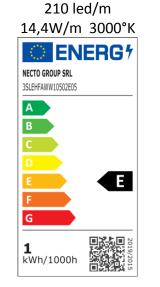

# **Designer Alessandro Zaffagnini**

| N°<br>LED/m | W/m  | W | Lm ca.<br>to the light source | Luminous efficiency | Chromatic deviation | CRI |                                              | 7       | R/V/B |   |                       |
|-------------|------|---|-------------------------------|---------------------|---------------------|-----|----------------------------------------------|---------|-------|---|-----------------------|
| 210         | 14,4 | 3 | 370                           | >140Lm W            | SDCM 3              | 80  | Not protected against the ingress of liquids | Diffuse | -     | - | 2700K – 3000K – 4000K |

The above data refer to a temperature of 3000K

Description

Table Led lamp in aluminum and methacrylate, indirect light, symmetrical diffusor. Finish: white RAL 9016 color the frame, the screen is white in the reflecting part, the outer part is available in four colors. Other colors on request.