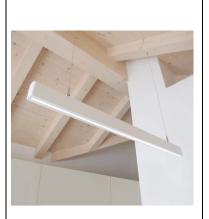

Model

Suspension Led lamp in Corian® or aluminum. Finish: white color. Screen: opal/transparent.

It is provided with 2m bipolar cable transparent or covered with fabric black, red, streaked grey and white, for the electrical connection to the power supply. Maximum length: 1175mm.

Indoor installation on any rigid surface. The bar is suspended with two steel cables. Fixing with screws suitable to the support with maximum diameter 4mm not supplied by us.

Description

Compliant with European standards
EMC – RoHS – REACH - Ecodesign