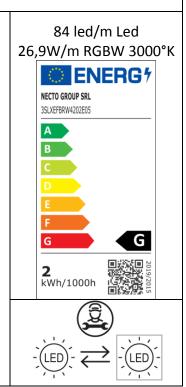

# Barra da sospensione BSC.NNN.CO.A.TO.FS

| N°<br>LED/m | W/m  | Lm/m<br>to the light source | Luminous<br>efficiency | Chromatic deviation | CRI | ☐ IP40                                       | 7       | R/V/B |      |  |
|-------------|------|-----------------------------|------------------------|---------------------|-----|----------------------------------------------|---------|-------|------|--|
| 84          | 26,9 | -                           | -                      | -                   | -   | Not protected against the ingress of liquids | Diffuse | -     | RGBW |  |