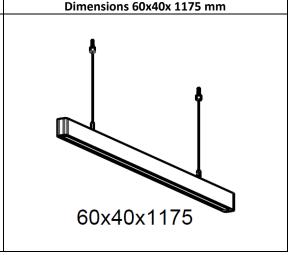

Model

Suspension Led lamp in Corian® or aluminum. Finish: white color. Screen: opal/transparent.

It is provided with 2m bipolar cable transparent or covered with fabric black, red, streaked grey and white, for the electrical connection to the power supply. Maximum length: 1175mm.