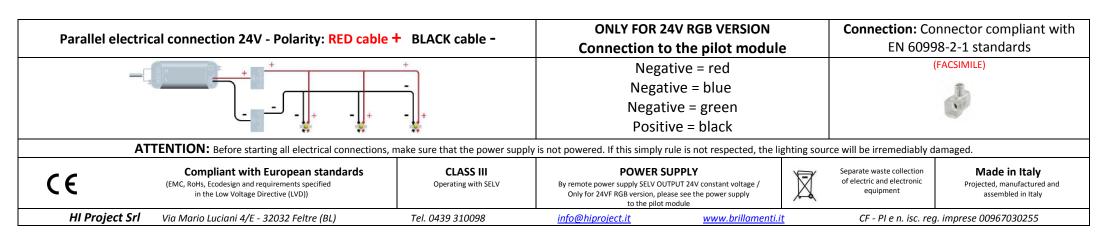

| Model                                              | Description                                                                                                                                                                                                                                                                                                 | Dimensions 24 14,5 x L mm                                    |       |              |  |
|----------------------------------------------------|-------------------------------------------------------------------------------------------------------------------------------------------------------------------------------------------------------------------------------------------------------------------------------------------------------------|--------------------------------------------------------------|-------|--------------|--|
|                                                    | Wall/ceiling flush recessed Led bar. Width of the finished work: 35mm, steel closing terminals. Did It is provided with 25cm bipolar cable for the element of Maximum length bar: 2000mm (longer lengths of Customized junction angles cutting. Indoor installation on drywall, fixing by screws reserved.) | ffusor screen: opal.<br>ectrical connection.<br>on request). | 24 74 | 24           |  |
|                                                    |                                                                                                                                                                                                                                                                                                             |                                                              |       |              |  |
| Define the position and carry out the housing seat | Insert the bar and fix it with suitable small net. Carry out the electrical connection respecting the polarity                                                                                                                                                                                              | Carry out the finish pa<br>to the scre                       |       | Final result |  |