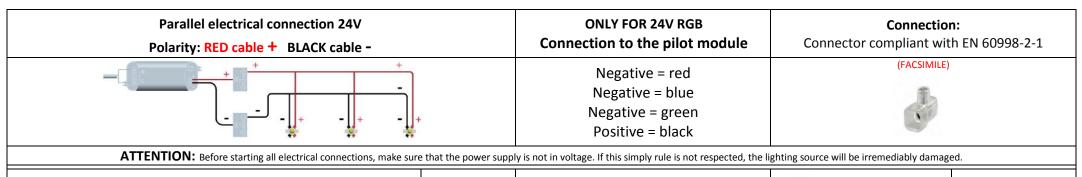

 $\epsilon$ 

**Compliant with European standards** (EMC, RoHs, Ecodesign and requirements specified in the Low Voltage Directive (LVD))

CLASS III Operating with **POWER SUPPLY** 

By remote power supply SELV OUTPUT 24Vdc constant voltage / Only for 24Vdc RGB version, please see the connection to the pilot module