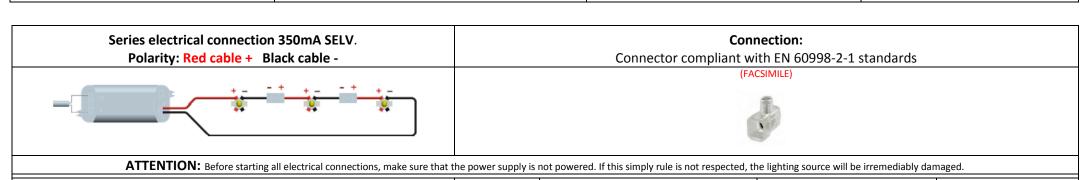

 $\epsilon$ 

Do the electrical connection

**Compliant with European standards** 

(EMC, RoHs, Ecodesign and requirements specified in the Low Voltage Directive (LVD))

**CLASS III** 

Operating with SELV

Fix the element of spotlight to the ceiling with