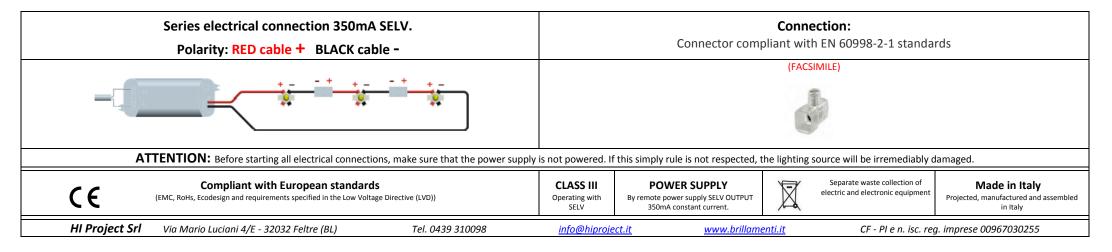

| Model                        | Description                                                                                                                                                                                                                                                                                                                                                  | Dimensions Ø60 x 600mm                                                   | Rosette Ø80mm |
|------------------------------|--------------------------------------------------------------------------------------------------------------------------------------------------------------------------------------------------------------------------------------------------------------------------------------------------------------------------------------------------------------|--------------------------------------------------------------------------|---------------|
|                              | Aluminum Led body light for ceiling hanging.<br>Finish: white RAL 9016 varnished, customized<br>RAL varnished. Screen: transparent<br>polycarbonate. It is provided with 2m carrying<br>transparent cable for the electrical connection.<br>Indoor installation on any rigid surface.<br>Fixing by two screws (not supplied by us)<br>with specific rosette. |                                                                          | Ø80x2mm       |
|                              |                                                                                                                                                                                                                                                                                                                                                              | + -                                                                      |               |
| Define the length of the sus | pension and fix the cable stopper by screwing the screw.                                                                                                                                                                                                                                                                                                     | Do the electrical connection Fix the rosette by screws with maximum diam |               |