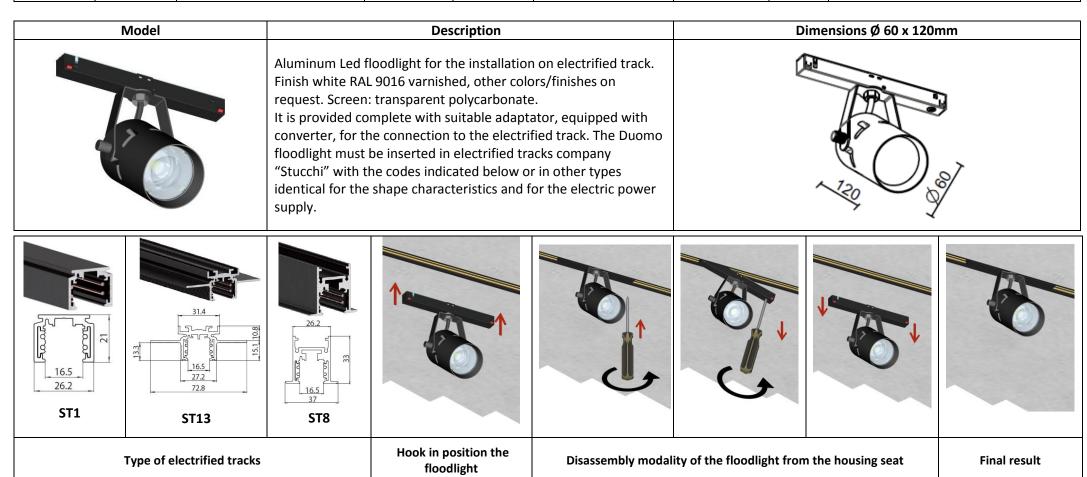

|                                                                                                                                                                                                | •                                                                                                                      |                               | Floodlight connection by rapid hook                    |   |                                                                |                                                              |  |  |  |  |  |
|------------------------------------------------------------------------------------------------------------------------------------------------------------------------------------------------|------------------------------------------------------------------------------------------------------------------------|-------------------------------|--------------------------------------------------------|---|----------------------------------------------------------------|--------------------------------------------------------------|--|--|--|--|--|
| ATTENTION: Before starting all electrical connections, make sure that the power supply is not powered. If this simply rule is not respected, the lighting source will be irremediably damaged. |                                                                                                                        |                               |                                                        |   |                                                                |                                                              |  |  |  |  |  |
| €                                                                                                                                                                                              | Compliant with European standards ((EMC, RoHs, Ecodesign and requirements specified in the Low Voltage Directive (LVD) | CLASS III Operating with SELV | ALIMENTAZIONE  By electrified track powered 48Vdc SELV | 凤 | Separate waste collection of electric and electronic equipment | Made in Italy Projected, manufactured and assembled in Italy |  |  |  |  |  |