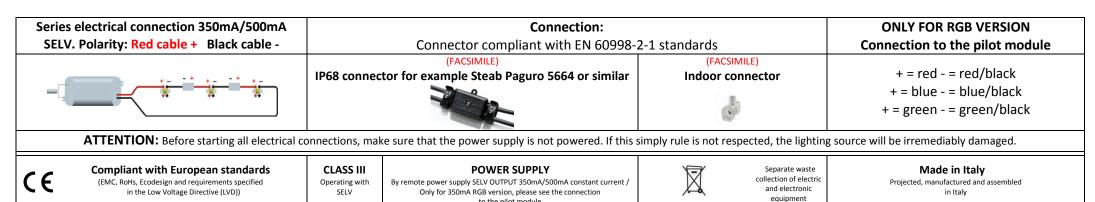

| 07    | 8.4 | 770                                                                                                                                                                                                                                                                                                                                                                                                                                                                                             | 350mA | IP65                                                     | 7°-25°-40°                         | -        |                       | 2700K | 3000K                                                                           | 4000K |
|-------|-----|-------------------------------------------------------------------------------------------------------------------------------------------------------------------------------------------------------------------------------------------------------------------------------------------------------------------------------------------------------------------------------------------------------------------------------------------------------------------------------------------------|-------|----------------------------------------------------------|------------------------------------|----------|-----------------------|-------|---------------------------------------------------------------------------------|-------|
| Model |     | Description                                                                                                                                                                                                                                                                                                                                                                                                                                                                                     |       | Fixing of the led lighting body with 5 mm diameter screw |                                    |          | Electrical connection |       | Dimensions<br>Ø60 x 80 mm                                                       |       |
|       |     | On-wall/ceiling/floor/on a stake/on a support Led floodlight in aluminum.  Finish: black/grey anodized - other colors/materials on request. Screen: opal/transparent thick polycarbonate. It is provided with 50cm neoprene cable for the electrical connection. Indoor/outdoor installation on any rigid surface by specific stainless-steel bracket. Fixing by one screw with maximum diameter 5mm not supplied by us. Fixing the floodlight on the accessories with M5 screw supplied by us. |       |                                                          | clination with the Allen key for M | 4 screw. |                       |       | 80<br>80<br>80<br>80<br>80<br>80<br>80<br>80<br>80<br>80<br>80<br>80<br>80<br>8 |       |