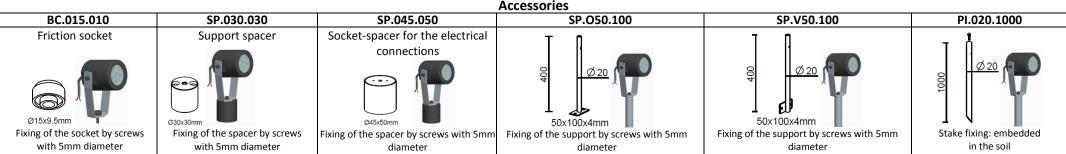

| 07    | 8.4 | 770                                                                                                                                                                                                                                                                                                                                                                                                                                                                                             | 350mA | IP65                                                     | 7°-25°-40°                         | -        |                       | 2700K | 3000K                                                                           | 4000K |
|-------|-----|-------------------------------------------------------------------------------------------------------------------------------------------------------------------------------------------------------------------------------------------------------------------------------------------------------------------------------------------------------------------------------------------------------------------------------------------------------------------------------------------------|-------|----------------------------------------------------------|------------------------------------|----------|-----------------------|-------|---------------------------------------------------------------------------------|-------|
| Model |     | Description                                                                                                                                                                                                                                                                                                                                                                                                                                                                                     |       | Fixing of the led lighting body with 5 mm diameter screw |                                    |          | Electrical connection |       | Dimensions<br>Ø60 x 80 mm                                                       |       |
|       |     | On-wall/ceiling/floor/on a stake/on a support Led floodlight in aluminum.  Finish: black/grey anodized - other colors/materials on request. Screen: opal/transparent thick polycarbonate. It is provided with 50cm neoprene cable for the electrical connection. Indoor/outdoor installation on any rigid surface by specific stainless-steel bracket. Fixing by one screw with maximum diameter 5mm not supplied by us. Fixing the floodlight on the accessories with M5 screw supplied by us. |       |                                                          | clination with the Allen key for M | 4 screw. |                       |       | 80<br>80<br>80<br>80<br>80<br>80<br>80<br>80<br>80<br>80<br>80<br>80<br>80<br>8 |       |