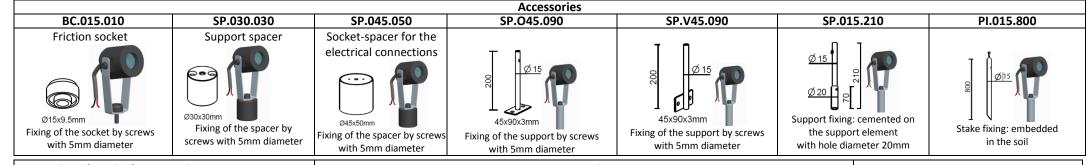

| Model | Description                                                                                                                                                                                                                                                                                                                                                                                                                                                                                    | Fixing of the led lighting body with 5 mm diameter screw | Electrical connection | Dimensions                                                                                                                                                                                                                                                                                                                                                                                                                                                                                                                                                                                                                                                                                                                                                                                                                                                                                                                                                                                                                                                                                                                                                                                                                                                                                                                                                                                                                                                                                                                                                                                                                                                                                                                                                                                                                                                                                                                                                                                                                                                                                                                     |
|-------|------------------------------------------------------------------------------------------------------------------------------------------------------------------------------------------------------------------------------------------------------------------------------------------------------------------------------------------------------------------------------------------------------------------------------------------------------------------------------------------------|----------------------------------------------------------|-----------------------|--------------------------------------------------------------------------------------------------------------------------------------------------------------------------------------------------------------------------------------------------------------------------------------------------------------------------------------------------------------------------------------------------------------------------------------------------------------------------------------------------------------------------------------------------------------------------------------------------------------------------------------------------------------------------------------------------------------------------------------------------------------------------------------------------------------------------------------------------------------------------------------------------------------------------------------------------------------------------------------------------------------------------------------------------------------------------------------------------------------------------------------------------------------------------------------------------------------------------------------------------------------------------------------------------------------------------------------------------------------------------------------------------------------------------------------------------------------------------------------------------------------------------------------------------------------------------------------------------------------------------------------------------------------------------------------------------------------------------------------------------------------------------------------------------------------------------------------------------------------------------------------------------------------------------------------------------------------------------------------------------------------------------------------------------------------------------------------------------------------------------------|
|       | On-wall/ceiling/floor/on a stake/on a support Led floodlight in aluminum. Finish: black/grey anodized - other colors/materials on request. Screen: opal/transparent thick polycarbonate. It is provided with 50cm neoprene cable for the electrical connection. Indoor/outdoor installation on any rigid surface by specific stainless steel bracket. Fixing by one screw with maximum diameter 5mm not supplied by us. Fixing the floodlight on the accessories with M5 screw supplied by us. | Adjust the inclination with the Allen key for M4 screw.  |                       | 47 S88 7 S88 |