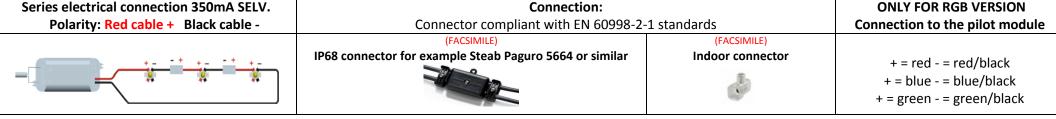

#### POWER SUPPLY

By remote power supply SELV OUTPUT 350mA constant current / Only for 350mA RGB version, please see the connection to the pilot module

Separate waste collection of electric and electronic equipment