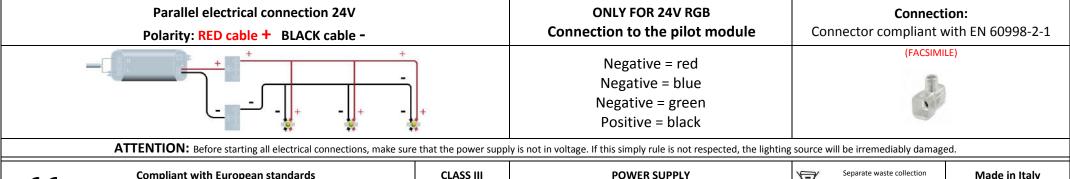

 $\epsilon$ 

**Compliant with European standards** (EMC, RoHs, Ecodesign and requirements specified in the Low Voltage Directive (LVD))

**CLASS III** Operating with

By remote power supply SELV OUTPUT 24Vdc constant voltage / Only for 24Vdc RGB version, please see the connection to the pilot module