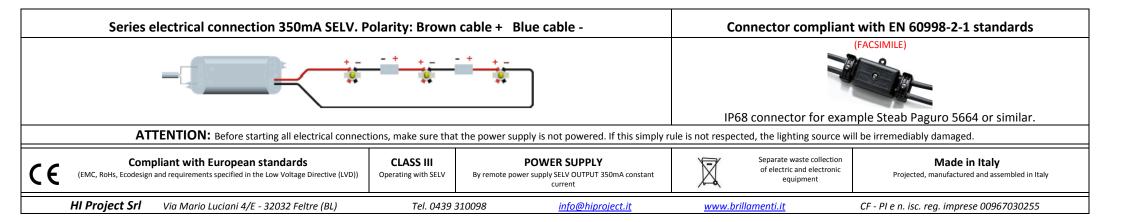

| Model                                                                                                                          | Description                                                                                                                                                                                                                                                                       |                                                                                                       | Dimensions 300x390mm         | Jig positioning for hole   |
|--------------------------------------------------------------------------------------------------------------------------------|-----------------------------------------------------------------------------------------------------------------------------------------------------------------------------------------------------------------------------------------------------------------------------------|-------------------------------------------------------------------------------------------------------|------------------------------|----------------------------|
|                                                                                                                                | On wall Led lamp. Finish: dark bronze<br>"pulegoso" blown glass, light amber<br>incorporated in the thickness of the<br>It is provided with 25 cm bipolar cab<br>connection to the remote power sup<br>Indoor/outdoor installation on any ri<br>two screws with 6mm diameter (may | color (with air bubbles<br>glass).<br>le for the electrical<br>oply.<br>igid plane surface. Fixing by | 000<br>Bubble<br>Ø125 x 160h | (supplied only on request) |
|                                                                                                                                |                                                                                                                                                                                                                                                                                   |                                                                                                       |                              |                            |
| Tracking of screws positioning<br>and of box compartment<br>for the electrical junctions (with jig positioning<br>if required) | Execution of screw holes (6mm diameter,<br>max 8mm) and of box compartment for the<br>electrical junctions                                                                                                                                                                        | Carry out watertight electrical junctions in the box                                                  | Fix the lamp                 | Finished work              |