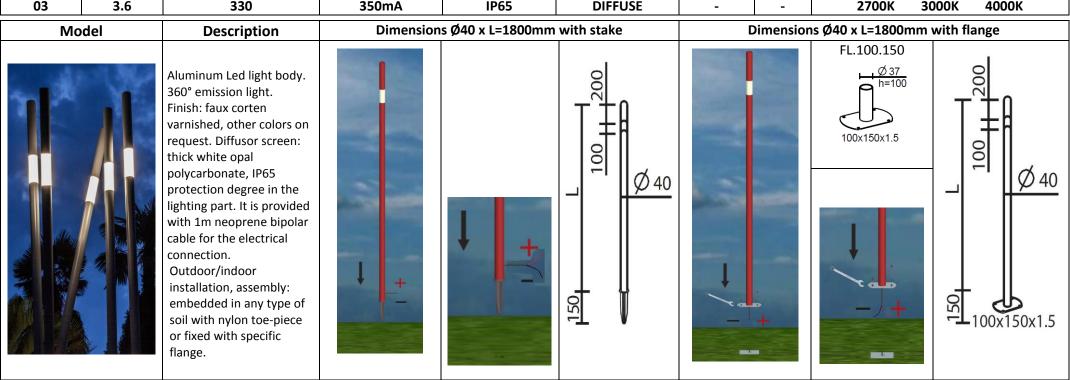

## Lucciola

## LU.NN.000.OTA.FI

| N° LED | W   | <b>Lm</b><br>to the light source | - <u>A</u> - | ٥٥   | <u> </u> | R/V/B |   |                   |
|--------|-----|----------------------------------|--------------|------|----------|-------|---|-------------------|
| 03     | 3.6 | 330                              | 350mA        | IP65 | DIFFUSE  | -     | - | 2700K 3000K 4000K |