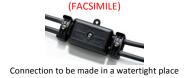

Connection: IP68 connector for example Steab Paguro 5664 or similar compliant with EN 60998-2-1 standards

**ATTENTION:** Before starting all electrical connections, make sure that the power supply is not powered. If this simply rule is not respected, the lighting source will be irremediably damaged.

Series electrical connection 350mA SELV. Polarity: Red cable + Black cable -

Connection: IP68 connector for example Steab Paguro 5664 or similar compliant with EN 60998-2-1 standards

ATTENTION: Before starting all electrical connections, make sure that the power supply is not powered. If this simply rule is not respected, the lighting source will be irremediably damaged.