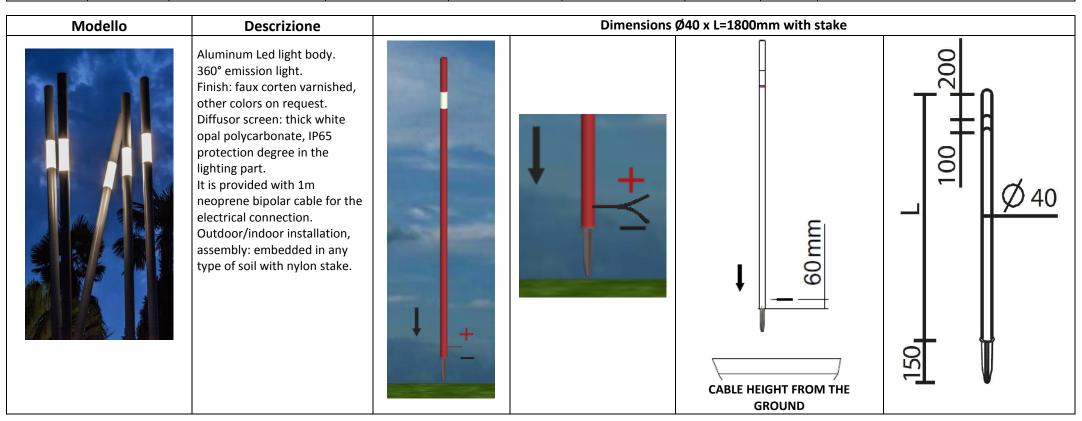

#### Dimensions Ø40 x L=1800mm with flange Model Description FL.100.150 Aluminum Led light body. 360° emission light. Finish: faux corten varnished, other colors on request. 8 Diffusor screen: thick white opal polycarbonate, IP65 100 100x150x1.5 Ø 37 protection degree in the lighting part. It is provided with 1m neoprene bipolar cable for the electrical connection. Outdoor/indoor installation, assembly: embedded in any type of 100 soil with specific flange. 100