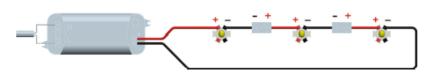

Series electrical connection 350mA SELV. Polarity: Red cable + Black cable -

Connection: IP68 connector for example Steab Paguro 5664 or similar compliant with EN 60998-2-1 standards

ATTENTION: Before starting all electrical connections, make sure that the power supply is not powered. If this simply rule is not respected, the lighting source will be irremediably damaged.