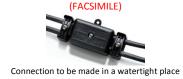

Connection: IP68 connector for example Steab Paguro 5664 or similar compliant with EN 60998-2-1 standards

**ATTENTION:** Before starting all electrical connections, make sure that the power supply is not powered. If this simply rule is not respected, the lighting source will be irremediably damaged.

Series electrical connection 350mA SELV. Polarity: Red cable + Black cable -

Connection: IP68 connector for example Steab Paguro 5664 or similar compliant with EN 60998-2-1 standards

ATTENTION: Before starting all electrical connections, make sure that the power supply is not powered. If this simply rule is not respected, the lighting source will be irremediably damaged.