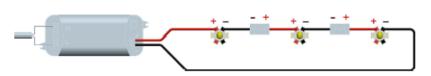

Series electrical connection 350mA SELV. Polarity: Red cable + Black cable -

Connection: IP68 connector for example Steab Paguro 5664 or similar compliant with EN 60998-2-1 standards

ATTENTION: Before starting all electrical connections, make sure that the power supply is not powered. If this simply rule is not respected, the lighting source will be irremediably damaged.