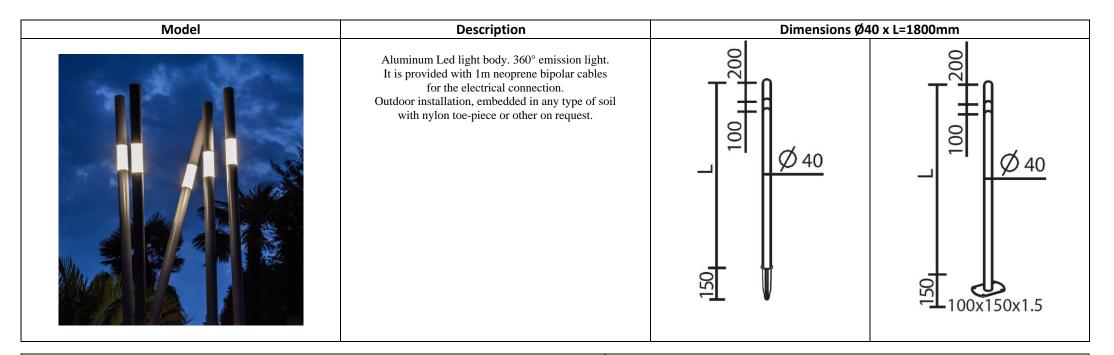

## Lucciola

## LU.NN.000.OTA.FI

| N° LED | w   | <b>Lm</b><br>to the light source | -A-   | ٥٥   | <u> </u> | R/V/B |   |                   |
|--------|-----|----------------------------------|-------|------|----------|-------|---|-------------------|
| 01     | 1.2 | 110                              | 350mA | IP65 | DIFFUSE  | • • • | - | 2700К 3000К 4000К |
| 03     | 3.6 | 330                              | 350mA | IP65 | DIFFUSE  | • • • | - | 2700К 3000К 4000К |