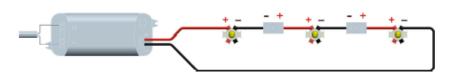

Series electrical connection 350mA SELV.

Polarity: Red cable + Black cable -

IP68 connector for example Steab Paguro 5664 or similar. Connector compliant with EN 60998-2-1 standards

(FACSINILE)

Connection to be made in a watertight place

**ATTENTION:** Before starting all electrical connections, make sure that the power supply is not powered. If this simply rule is not respected, the lighting source will be irremediably damaged.

 $\epsilon$ 

Compliant with European standards (EMC, RoHs, Ecodesign and requirements specified in the Low Voltage Directive (LVD)

CLASSE III
Operating with SELV

**POWER SUPPLY**By remote power supply SELV OUTPUT 350mA constant