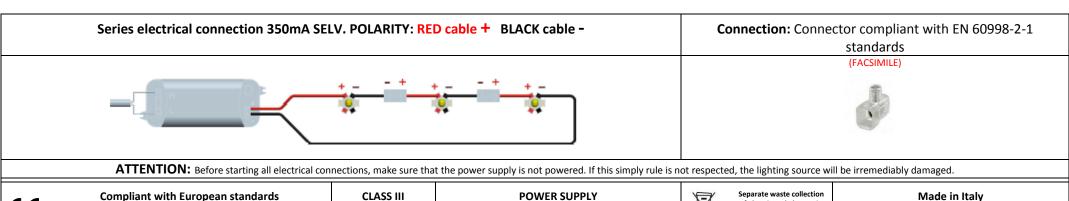

(EMC, RoHs, Ecodesign and requirements specified in the Low Voltage Directive

Operating with SELV

By remote power supply SELV OUTPUT 350mA constant current

Separate waste collection of electric and electronic