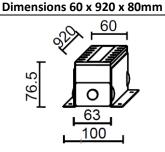

Model

Free-standing/recessed floor walkable Led bar in aluminum and stainless steel for indoor/outdoor. Finish: anodized aluminum silver grey color and covering in thick stainless steel. If it is recessed: stainless steel in view. Screen: opal. It is provided with 1m cable for the electrical connection. Maximum length 920mm. Indoor/outdoor floor installation on any rigid surface. For the recessed installation by suitable stainless steel formwork on a draining ground.