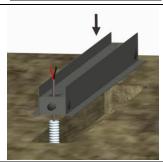

Description

Carry out the electrical connection and fix the bar with screws

Finishing of the floor flush with the lighting body