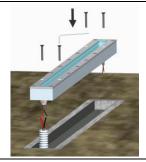

Model

Free-standing/recessed floor walkable Led bar in aluminum and stainless steel for indoor/outdoor. Finish: anodized aluminum silver grey color and covering in thick stainless steel. If it is recessed: stainless steel in view. Screen: opal. It is provided with 1m cable for the electrical connection. Maximum length 920mm. Indoor/outdoor floor installation on any rigid surface. For the recessed installation by suitable stainless steel formwork on a draining ground.

Description

Carry out the electrical connection and fix the bar with screws

Finishing of the floor flush with the lighting body