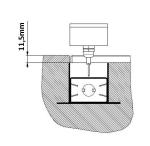

Description

Carry out the electrical connection and fix the bar with screws

Finishing of the floor flush with the lighting body