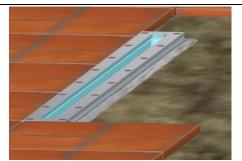

Model

Free-standing/recessed floor walkable Led bar in aluminum and stainless steel for indoor/outdoor. Finish: anodized aluminum silver grey color and covering in thick stainless steel. If it is recessed: stainless steel in view. Screen: opal. It is provided with 1m cable for the electrical connection. Maximum length 920mm. Indoor/outdoor floor installation on any rigid surface. For the recessed installation by suitable stainless steel formwork on a draining ground.

Description

Carry out the electrical connection and fix the bar with screws

Finishing of the floor flush with the lighting body