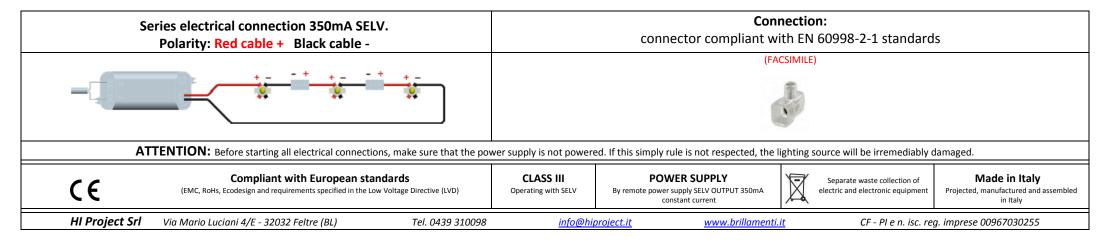

| Model                                                                 |                                                                                                               | Description                                                                                                                                                                                                                        | Dimensions 100 x 152 x 56mm |  |  |
|-----------------------------------------------------------------------|---------------------------------------------------------------------------------------------------------------|------------------------------------------------------------------------------------------------------------------------------------------------------------------------------------------------------------------------------------|-----------------------------|--|--|
|                                                                       | aluminum, wall attac<br>request. Screen: opa<br>It is provided with 25<br>connection.<br>Indoor/outdoor insta | dy in aluminum. Finish: grey anodized<br>chment black color, other colors on<br>I/transparent polycarbonate.<br>Scm bipolar cable for the electrical<br>allation on any rigid plane surface.<br>rsunk screws with 4mm diameter not | 100x100<br>152              |  |  |
|                                                                       |                                                                                                               |                                                                                                                                                                                                                                    |                             |  |  |
| With countersunk screws (diameter 4 mm), fix the support to the wall. | Carry out the electrical connection                                                                           | Fix the lamp to the support                                                                                                                                                                                                        | Finished work               |  |  |