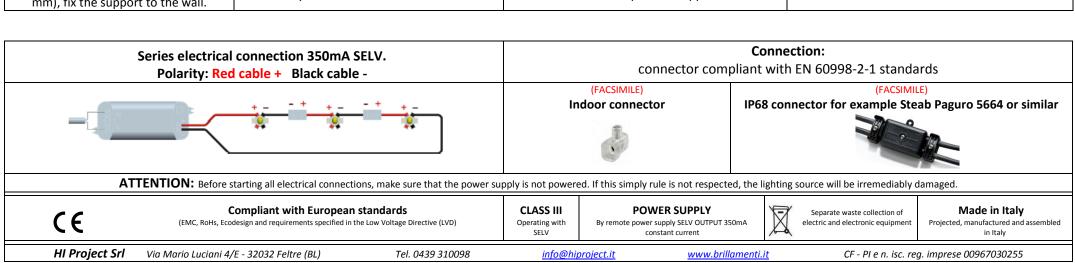

| Model                                                                 | Desci                                                                                                                                                                                                                         | Dimensions 110 x 145 x 60mm |               |  |
|-----------------------------------------------------------------------|-------------------------------------------------------------------------------------------------------------------------------------------------------------------------------------------------------------------------------|-----------------------------|---------------|--|
|                                                                       | On-wall Led light body in aluminum and w<br>Finish: untreated larch wood, screen: opa<br>It is provided with 25cm bipolar cable for<br>Indoor/outdoor installation on any rigid p<br>Fixing by two countersunk screws with 4n | 110x110<br>145              |               |  |
|                                                                       |                                                                                                                                                                                                                               |                             |               |  |
| With countersunk screws (diameter 4 mm), fix the support to the wall. | Carry out the electrical connection                                                                                                                                                                                           | Fix the lamp to the support | Finished work |  |